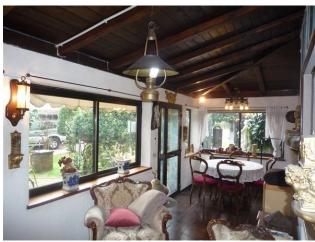

## 220 square meters | Bathrooms: 1 | Bedrooms: 3 | Rooms: 6

Single House particularly original for its distribution. Located near the campsite "Marina di Venezia", in tourist area and at 300 mt. from the beach. Discovered 500 m2 private covered with small tub for fish, gazebo with pizza oven, inventory, store for general maintenance and garage, 2 cars. Local Office on the ground floor, enclosed porch, kitchen, dining room, bathroom, laundry room and boiler room. On the first floor two bedrooms. On the second floor there is a third bedroom.