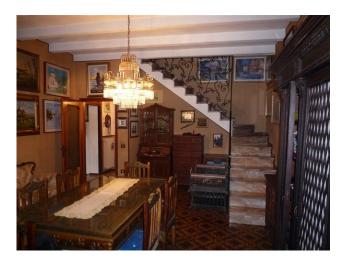

## 220 square meters | Bathrooms: 1 | Bedrooms: 3 | Rooms: 6

Single House particularly original for its distribution. Located near the campsite "Marina di Venezia", in tourist area and at 300 mt. from the beach. Discovered 500 m2 private covered with small tub for fish, gazebo with pizza oven, inventory, store for general maintenance and garage, 2 cars. Local Office on the ground floor, enclosed porch, kitchen, dining room, bathroom, laundry room and boiler room. On the first floor two bedrooms. On the second floor there is a third bedroom.