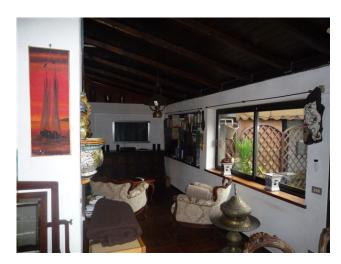

## 220 square meters | Bathrooms: 1 | Bedrooms: 3 | Rooms: 6

Single House particularly original for its distribution. Located near the campsite "Marina di Venezia", in tourist area and at 300 mt. from the beach. Discovered 500 m2 private covered with small tub for fish, gazebo with pizza oven, inventory, store for general maintenance and garage, 2 cars. Local Office on the ground floor, enclosed porch, kitchen, dining room, bathroom, laundry room and boiler room. On the first floor two bedrooms. On the second floor there is a third bedroom.