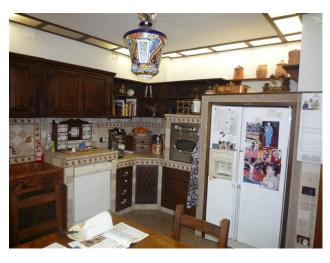

## 220 square meters | Bathrooms: 1 | Bedrooms: 3 | Rooms: 6

Single House particularly original for its distribution. Located near the campsite "Marina di Venezia", in tourist area and at 300 mt. from the beach. Discovered 500 m2 private covered with small tub for fish, gazebo with pizza oven, inventory, store for general maintenance and garage, 2 cars. Local Office on the ground floor, enclosed porch, kitchen, dining room, bathroom, laundry room and boiler room. On the first floor two bedrooms. On the second floor there is a third bedroom.

Total Floor: 2

Age Construction: 1975

Age Construction: Yes

Terrace: Present, 10 square meters

Garden: Private, 500 square meters

Sea Distance: 300 meters

Kitchen: Regular Kitchen

Box: Single, 18 square meters