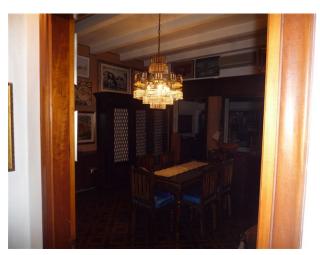

## 220 square meters | Bathrooms: 1 | Bedrooms: 3 | Rooms: 6

Single House particularly original for its distribution. Located near the campsite "Marina di Venezia", in tourist area and at 300 mt. from the beach. Discovered 500 m2 private covered with small tub for fish, gazebo with pizza oven, inventory, store for general maintenance and garage, 2 cars. Local Office on the ground floor, enclosed porch, kitchen, dining room, bathroom, laundry room and boiler room. On the first floor two bedrooms. On the second floor there is a third bedroom.