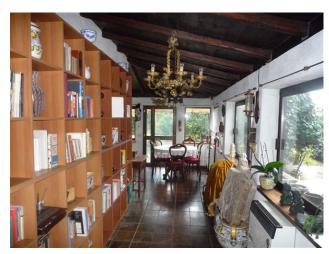

## 220 square meters | Bathrooms: 1 | Bedrooms: 3 | Rooms: 6

Single House particularly original for its distribution. Located near the campsite "Marina di Venezia", in tourist area and at 300 mt. from the beach. Discovered 500 m2 private covered with small tub for fish, gazebo with pizza oven, inventory, store for general maintenance and garage, 2 cars. Local Office on the ground floor, enclosed porch, kitchen, dining room, bathroom, laundry room and boiler room. On the first floor two bedrooms. On the second floor there is a third bedroom.