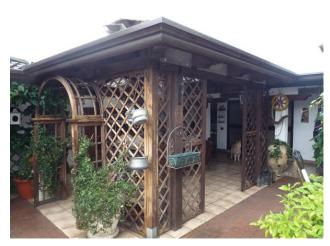

## 220 square meters | Bathrooms: 1 | Bedrooms: 3 | Rooms: 6

Single House particularly original for its distribution. Located near the campsite "Marina di Venezia", in tourist area and at 300 mt. from the beach. Discovered 500 m2 private covered with small tub for fish, gazebo with pizza oven, inventory, store for general maintenance and garage, 2 cars. Local Office on the ground floor, enclosed porch, kitchen, dining room, bathroom, laundry room and boiler room. On the first floor two bedrooms. On the second floor there is a third bedroom.

#### **Features**

| Terrace: 10 m²     | Tv Antenna: Autonomous | Porch: 24 m <sup>2</sup> |
|--------------------|------------------------|--------------------------|
| Tv SAT: Autonomous | Closet                 | Cellar                   |
| Fireplace          | Air-Conditioned        | Telephone System         |
| Wiring: By Law     | Shower                 | Wooden Window Frames     |
| Safe-Deposit Box   | Shutters               |                          |