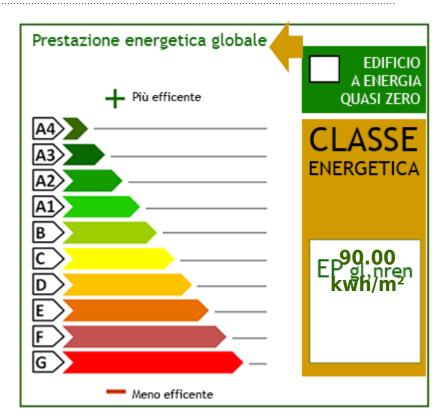

quare meters

Sea Distance: 300 meters

Kitchen: Regular Kitchen

Box: Single, 18 square meters

#### **Features**

| Terrace: 10 m²     | Tv Antenna: Autonomous | Porch: 24 m <sup>2</sup> |
|--------------------|------------------------|--------------------------|
| Tv SAT: Autonomous | Closet                 | Cellar                   |
| Fireplace          | Air-Conditioned        | Telephone System         |
| Wiring: By Law     | Shower                 | Wooden Window Frames     |
| Safe-Deposit Box   | Shutters               |                          |

### **Nearby**

| Tennis Courts | Bike Lanes         | Playgrounds | Public Transport |
|---------------|--------------------|-------------|------------------|
| Kindergarten  | Elementary Schools | Cafe        |                  |