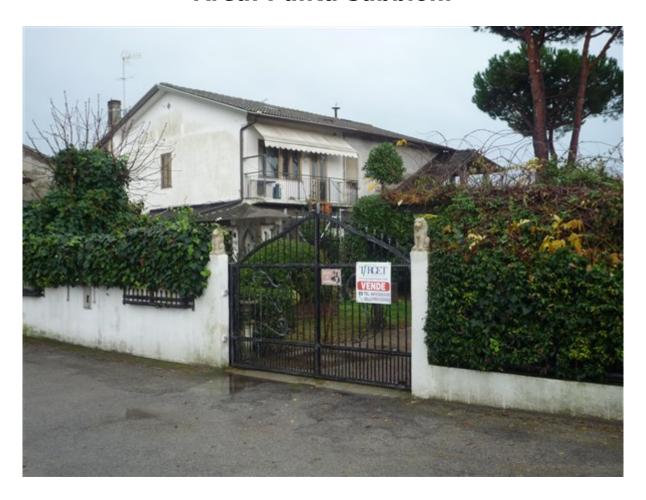

# Single House for Sale to Cavallino-Treporti Area: Punta Sabbioni

## 220 square meters | Bathrooms: 1 | Bedrooms: 3 | Rooms: 6

Single House particularly original for its distribution. Located near the campsite "Marina di Venezia", in tourist area and at 300 mt. from the beach. Discovered 500 m2 private covered with small tub for fish, gazebo with pizza oven, inventory, store for general maintenance and garage, 2 cars. Local Office on the ground floor, enclosed porch, kitchen, dining room, bathroom, laundry room and boiler room. On the first floor two bedrooms. On the second floor there is a third bedroom.