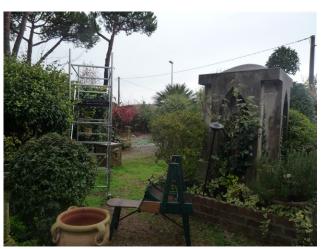

## 220 square meters | Bathrooms: 1 | Bedrooms: 3 | Rooms: 6

Single House particularly original for its distribution. Located near the campsite "Marina di Venezia", in tourist area and at 300 mt. from the beach. Discovered 500 m2 private covered with small tub for fish, gazebo with pizza oven, inventory, store for general maintenance and garage, 2 cars. Local Office on the ground floor, enclosed porch, kitchen, dining room, bathroom, laundry room and boiler room. On the first floor two bedrooms. On the second floor there is a third bedroom.

Total Floor: 2

Age Construction: 1975

Age Construction: Yes

Terrace: Present, 10 square meters

Garden: Private, 500 square meters

Sea Distance: 300 meters

Kitchen: Regular Kitchen

Box: Single, 18 square meters