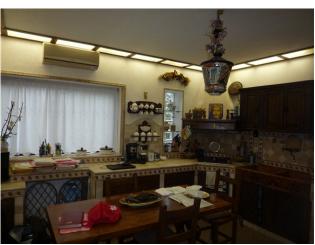

## 220 square meters | Bathrooms: 1 | Bedrooms: 3 | Rooms: 6

Single House particularly original for its distribution. Located near the campsite "Marina di Venezia", in tourist area and at 300 mt. from the beach. Discovered 500 m2 private covered with small tub for fish, gazebo with pizza oven, inventory, store for general maintenance and garage, 2 cars. Local Office on the ground floor, enclosed porch, kitchen, dining room, bathroom, laundry room and boiler room. On the first floor two bedrooms. On the second floor there is a third bedroom.

Total Floor: 2

Age Construction: 1975

Age Construction: Yes

Terrace: Present, 10 square meters

Garden: Private, 500 square meters

Sea Distance: 300 meters

Kitchen: Regular Kitchen

Box: Single, 18 square meters