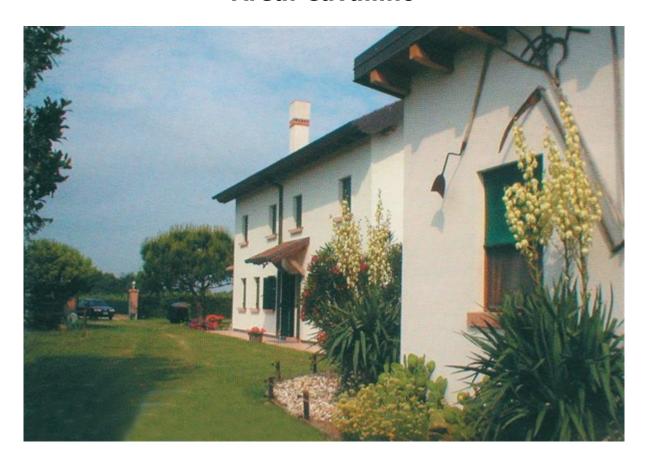

# Single House for Sale to Cavallino-Treporti Area: Cavallino

## 500 square meters | Bathrooms: 8 | Bedrooms: 8 | Rooms: 17

Characteristic rural house with a Valais fireplace, renovated with particular care in 2000.

Currently used as a B&B it overlooks the navigable canal. 5000 square meters of private open space with well-kept single-storey dependance. Entrance - kitchen - bathroom - dining room and living room with large window -.