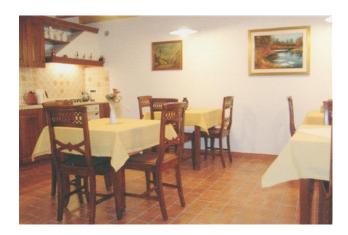

## 500 square meters | Bathrooms: 8 | Bedrooms: 8 | Rooms: 17

Characteristic rural house with a Valais fireplace, renovated with particular care in 2000.

Currently used as a B&B it overlooks the navigable canal. 5000 square meters of private open space with well-kept single-storey dependance. Entrance - kitchen - bathroom - dining room and living room with large window -.

The main body is composed, on the ground floor, of an entrance - dining room - kitchen - living room - toilet.

On the first floor there are 5 bedrooms with bathrooms, each furnished with different styles.