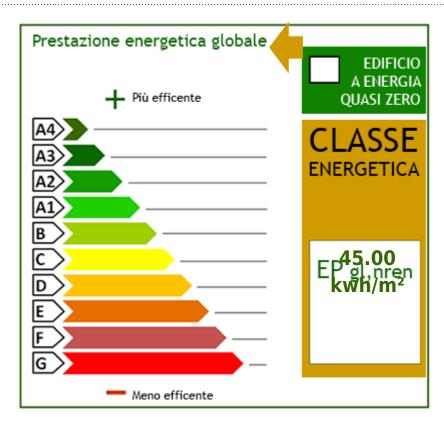

Bathrooms: 8 Rooms: 17 State of Preservation: Excellent Level: On two-levels **Total Floor**: 2 **Heating**: Heating Age Construction: 2000 Age Construction: Yes Balconies: Present, 40 square meters Terrace: Present, 40 square meters Garden: Private, 5.000 square meters Sea Distance: 300 meters