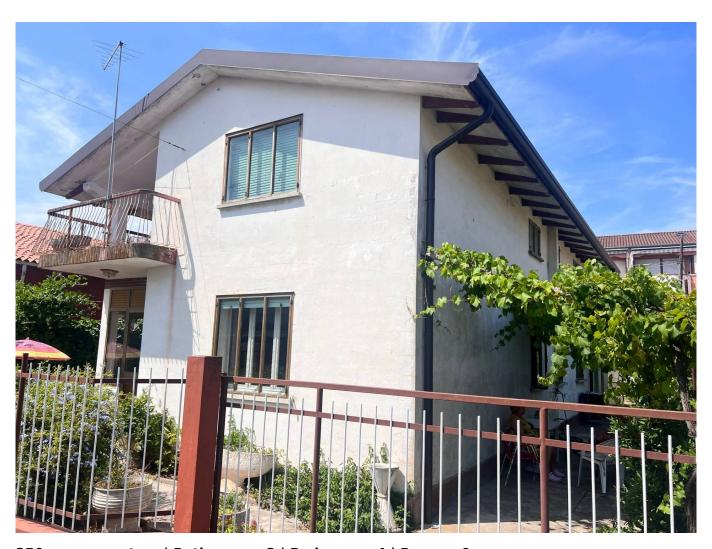

Unobtainable in the center of Ca'Savio, a single villa of over 250 m2 consisting of two independent residential units, one on the ground floor and the other on the first floor reachable by a staircase with access from the outside, warehouse and private open space of approximately 500 m2. , warehouse and appliances. The house is currently composed of: Entrance, corridor, lounge, large kitchen, three bedrooms, two bathrooms and laundry on the ground floor. On the first floor: living room, kitchen, two bedrooms, bathroom and splendid attic terrace.

The house was built in the 1950s and needs modernization even though the roof was completely redone a couple of years ago, but it is already usable and offers unique potential in terms of location and size. The first floor, mainly habitable due to its height, is accessible by an external staircase. Ideal for two families.