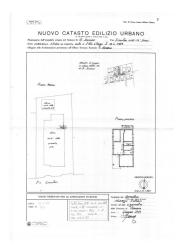

Unobtainable in the center of Ca'Savio, a single villa of over 250 m2 consisting of two independent residential units, one on the ground floor and the other on the first floor reachable by a staircase with access from the outside, warehouse and private open space of approximately 500 m2. , warehouse and appliances. The house is currently composed of: Entrance, corridor, lounge, large kitchen, three bedrooms, two bathrooms and laundry on the ground floor. On the first floor: living room, kitchen, two bedrooms, bathroom and splendid attic terrace.

#### Certifications

| Energy Class:    |      |
|------------------|------|
| Property details | <br> |

Code: 200 Reason: Sale

| Type: Single House                     | Region: Veneto                   |
|----------------------------------------|----------------------------------|
| Province: Venezia                      | Municipality: Cavallino-Treporti |
| Area: Ca' Savio                        | <b>Price</b> : € 269.000         |
| Total Square Meters: 250 square meters | Bedrooms: 4                      |
| Bathrooms: 3                           | Rooms: 9                         |
| State of Preservation: Be Restored     | <b>Level</b> : On two-levels     |
| Total Floor: 2                         | <b>Heating</b> : Heating         |
| Age Construction: 1953                 | Age Construction: Yes            |