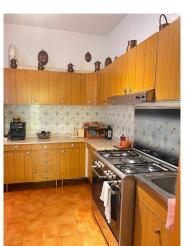

Unobtainable in the center of Ca'Savio, a single villa of over 250 m2 consisting of two independent residential units, one on the ground floor and the other on the first floor reachable by a staircase with access from the outside, warehouse and private open space of approximately 500 m2. , warehouse and appliances. The house is currently composed of: Entrance, corridor, lounge, large kitchen, three bedrooms, two bathrooms and laundry on the ground floor. On the first floor: living room, kitchen, two bedrooms, bathroom and splendid attic terrace.

The house was built in the 1950s and needs modernization even though the roof was completely redone a couple of years ago, but it is already usable and offers unique potential in terms of location and size. The first floor, mainly habitable due to its height, is accessible by an external staircase. Ideal for two families.