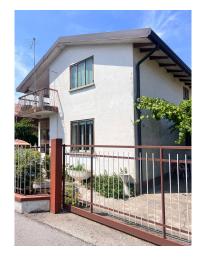

Unobtainable in the center of Ca'Savio, a single villa of over 250 m2 consisting of two independent residential units, one on the ground floor and the other on the first floor reachable by a staircase with access from the outside, warehouse and private open space of approximately 500 m2. , warehouse and appliances. The house is currently composed of: Entrance, corridor, lounge, large kitchen, three bedrooms, two bathrooms and laundry on the ground floor. On the first floor: living room, kitchen, two bedrooms, bathroom and splendid attic terrace.

The house was built in the 1950s and needs modernization even though the roof was completely redone a couple of years ago, but it is already usable and offers unique potential in terms of location and size. The first floor, mainly habitable due to its height, is accessible by an external staircase. Ideal for two families.