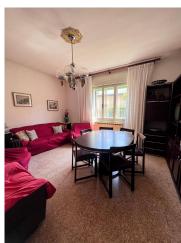

Unobtainable in the center of Ca'Savio, a single villa of over 250 m2 consisting of two independent residential units, one on the ground floor and the other on the first floor reachable by a staircase with access from the outside, warehouse and private open space of approximately 500 m2. , warehouse and appliances. The house is currently composed of: Entrance, corridor, lounge, large kitchen, three bedrooms, two bathrooms and laundry on the ground floor. On the first floor: living room, kitchen, two bedrooms, bathroom and splendid attic terrace.

The house was built in the 1950s and needs modernization even though the roof was completely redone a couple of years ago, but it is already usable and offers unique potential in terms of location and size. The first floor, mainly habitable due to its height, is accessible by an external staircase. Ideal for two families.