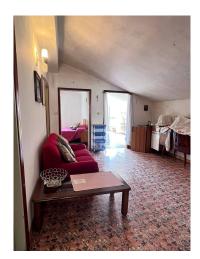

Unobtainable in the center of Ca'Savio, a single villa of over 250 m2 consisting of two independent residential units, one on the ground floor and the other on the first floor reachable by a staircase with access from the outside, warehouse and private open space of approximately 500 m2. , warehouse and appliances. The house is currently composed of: Entrance, corridor, lounge, large kitchen, three bedrooms, two bathrooms and laundry on the ground floor. On the first floor: living room, kitchen, two bedrooms, bathroom and splendid attic terrace.

The house was built in the 1950s and needs modernization even though the roof was completely redone a couple of years ago, but it is already usable and offers unique potential in terms of location and size. The first floor, mainly habitable due to its height, is accessible by an external staircase. Ideal for two families.