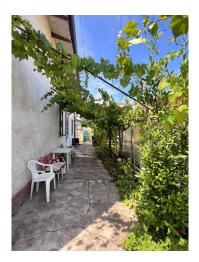

Unobtainable in the center of Ca'Savio, a single villa of over 250 m2 consisting of two independent residential units, one on the ground floor and the other on the first floor reachable by a staircase with access from the outside, warehouse and private open space of approximately 500 m2. , warehouse and appliances. The house is currently composed of: Entrance, corridor, lounge, large kitchen, three bedrooms, two bathrooms and laundry on the ground floor. On the first floor: living room, kitchen, two bedrooms, bathroom and splendid attic terrace.

### **Features**

| Terrace: 20 m²  | Closet | Cellar: 30 m² |
|-----------------|--------|---------------|
| Air-Conditioned | Shower | Shutters      |
| Shutters        |        |               |