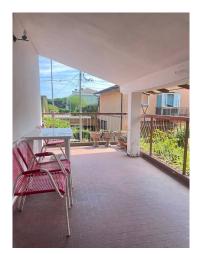

### **Features**

| Terrace: 20 m²  | Closet | Cellar: 30 m² |
|-----------------|--------|---------------|
| Air-Conditioned | Shower | Shutters      |
| Shutters        |        |               |