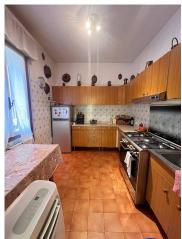

Unobtainable in the center of Ca'Savio, a single villa of over 250 m2 consisting of two independent residential units, one on the ground floor and the other on the first floor reachable by a staircase with access from the outside, warehouse and private open space of approximately 500 m2. , warehouse and appliances. The house is currently composed of: Entrance, corridor, lounge, large kitchen, three bedrooms, two bathrooms and laundry on the ground floor. On the first floor: living room, kitchen, two bedrooms, bathroom and splendid attic terrace.