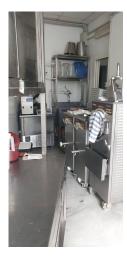

## 130 square meters | Bathrooms: 2 | Rooms: 4

In the high-traffic Miranese area with a large outdoor seating area, a well-known artisanal ice cream shop and bar of 120 m2 covered with excellent takings and very well equipped and furnished is sold. The commercial activity is sold with the possibility of renewing the rental contract. Good weekly coffee consumption. Relevant parking spaces and garages. Direct agent: Mauro, tel. 335 6958582.

## Property details

| <b>Code</b> : 197                      | Reason: Sale                     |  |
|----------------------------------------|----------------------------------|--|
| Type: Business                         | Region: Veneto                   |  |
| Province: Venezia                      | Municipality: Spinea             |  |
| Area: Rossignago                       | <b>Price</b> : € 160.000         |  |
| Total Square Meters: 130 square meters | Bathrooms: 2                     |  |
| Rooms: 4                               | State of Preservation: Excellent |  |
| Covered sqm: 120 square meters         | Exterior sqm: 50 square meters   |  |