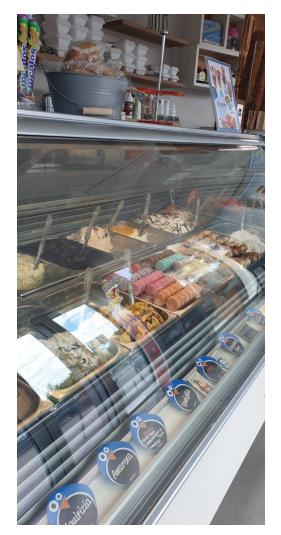

## 130 square meters | Bathrooms: 2 | Rooms: 4

In the high-traffic Miranese area with a large outdoor seating area, a well-known artisanal ice cream shop and bar of 120 m2 covered with excellent takings and very well equipped and furnished is sold. The commercial activity is sold with the possibility of renewing the rental contract. Good weekly coffee consumption. Relevant parking spaces and garages. Direct agent: Mauro, tel. 335 6958582.

## Property details

| <b>Code</b> : 197                      | Reason: Sale                     |  |
|----------------------------------------|----------------------------------|--|
| Type: Business                         | Region: Veneto                   |  |
| Province: Venezia                      | Municipality: Spinea             |  |
| Area: Rossignago                       | <b>Price</b> : € 160.000         |  |
| Total Square Meters: 130 square meters | Bathrooms: 2                     |  |
| Rooms: 4                               | State of Preservation: Excellent |  |
| Covered sqm: 120 square meters         | Exterior sqm: 50 square meters   |  |