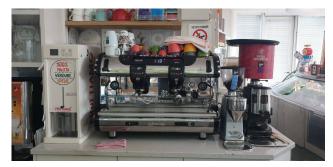

## 130 square meters | Bathrooms: 2 | Rooms: 4

In the high-traffic Miranese area with a large outdoor seating area, a well-known artisanal ice cream shop and bar of 120 m2 covered with excellent takings and very well equipped and furnished is sold. The commercial activity is sold with the possibility of renewing the rental contract. Good weekly coffee consumption. Relevant parking spaces and garages. Direct agent: Mauro, tel. 335 6958582.