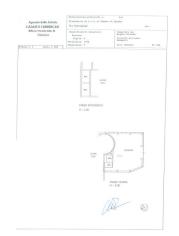

## Property details

| <b>Code</b> : 197                      | Reason: Sale                     |  |
|----------------------------------------|----------------------------------|--|
| Type: Business                         | Region: Veneto                   |  |
| Province: Venezia                      | Municipality: Spinea             |  |
| Area: Rossignago                       | <b>Price</b> : € 160.000         |  |
| Total Square Meters: 130 square meters | Bathrooms: 2                     |  |
| Rooms: 4                               | State of Preservation: Excellent |  |
| Covered sqm: 120 square meters         | Exterior sqm: 50 square meters   |  |

| Number | Of | Windows: 2 |  |
|--------|----|------------|--|
|--------|----|------------|--|

Heating: Heating