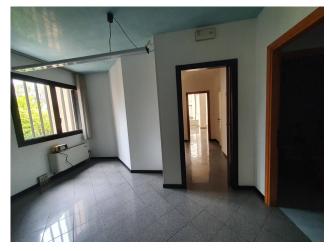

## 90 square meters | Bathrooms: 1 | Rooms: 4

Very central Via Terraglio, above Ottica Demenego and in front of Collegio Sartori with numerous car parks, office of a certain prestige on the first floor of a recent elegant building, suitable for medical offices and other multidisciplinary professional activities, of 80 m2 well distributed in four large rooms with reception customers at the entrance, bathroom with dressing room and large closet/warehouse. Independent heating with convectors and perfectly air conditioned. Low condominium fees also because the building is not equipped with a lift.