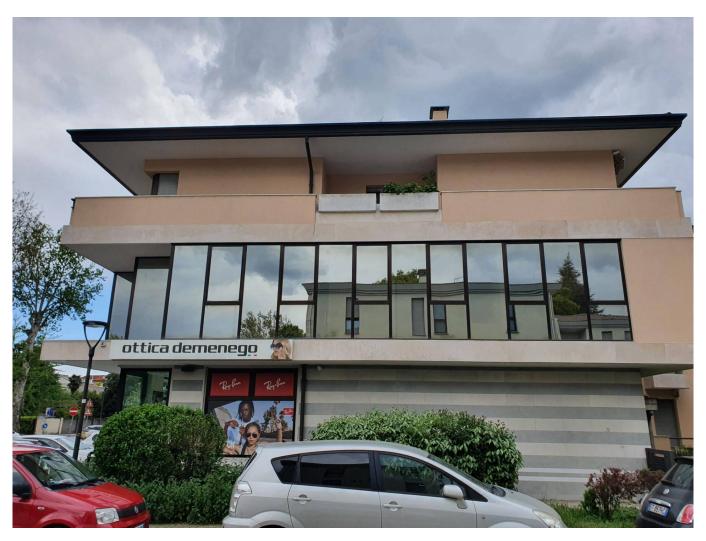

## 90 square meters | Bathrooms: 1 | Rooms: 4

Very central Via Terraglio, above Ottica Demenego and in front of Collegio Sartori with numerous car parks, office of a certain prestige on the first floor of a recent elegant building, suitable for medical offices and other multidisciplinary professional activities, of 80 m2 well distributed in four large rooms with reception customers at the entrance, bathroom with dressing room and large closet/warehouse. Independent heating with convectors and perfectly air conditioned. Low condominium fees also because the building is not equipped with a lift.