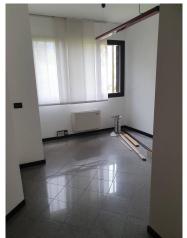

## 90 square meters | Bathrooms: 1 | Rooms: 4

Very central Via Terraglio, above Ottica Demenego and in front of Collegio Sartori with numerous car parks, office of a certain prestige on the first floor of a recent elegant building, suitable for medical offices and other multidisciplinary professional activities, of 80 m2 well distributed in four large rooms with reception customers at the entrance, bathroom with dressing room and large closet/warehouse. Independent heating with convectors and perfectly air conditioned. Low condominium fees also because the building is not equipped with a lift.