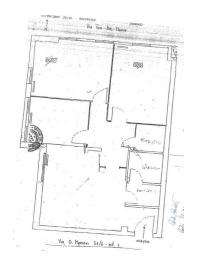

## 90 square meters | Bathrooms: 1 | Rooms: 4

Very central Via Terraglio, above Ottica Demenego and in front of Collegio Sartori with numerous car parks, office of a certain prestige on the first floor of a recent elegant building, suitable for medical offices and other multidisciplinary professional activities, of 80 m2 well distributed in four large rooms with reception customers at the entrance, bathroom with dressing room and large closet/warehouse. Independent heating with convectors and perfectly air conditioned. Low condominium fees also because the building is not equipped with a lift.

## **Property details**

| <b>Code</b> : 194    | Reason: Rent                          |
|----------------------|---------------------------------------|
| Type: Study/Office   | Region: Veneto                        |
| Province: Treviso    | Municipality: Mogliano Veneto         |
| <b>Price</b> : € 750 | Total Square Meters: 90 square meters |
| Bathrooms: 1         | Rooms: 4                              |

| State of Preservation: Good | Covered sqm: 90 square meters |  |
|-----------------------------|-------------------------------|--|
| Number Of Windows: 2        | <b>Building Costs</b> : € 60  |  |