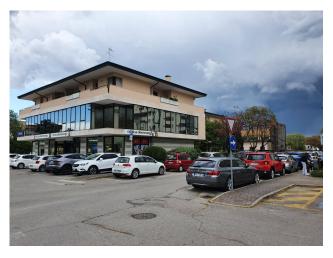

## 90 square meters | Bathrooms: 1 | Rooms: 4

Very central Via Terraglio, above Ottica Demenego and in front of Collegio Sartori with numerous car parks, office of a certain prestige on the first floor of a recent elegant building, suitable for medical offices and other multidisciplinary professional activities, of 80 m2 well distributed in four large rooms with reception customers at the entrance, bathroom with dressing room and large closet/warehouse. Independent heating with convectors and perfectly air conditioned. Low condominium fees also because the building is not equipped with a lift.