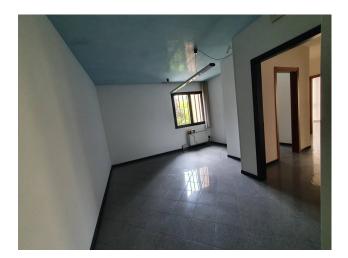

## 90 square meters | Bathrooms: 1 | Rooms: 4

Very central Via Terraglio, above Ottica Demenego and in front of Collegio Sartori with numerous car parks, office of a certain prestige on the first floor of a recent elegant building, suitable for medical offices and other multidisciplinary professional activities, of 80 m2 well distributed in four large rooms with reception customers at the entrance, bathroom with dressing room and large closet/warehouse. Independent heating with convectors and perfectly air conditioned. Low condominium fees also because the building is not equipped with a lift.