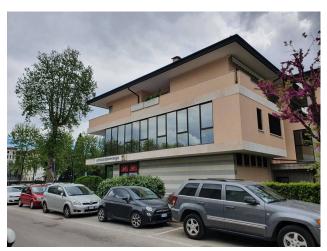

# Study/Office for Rent to Mogliano Veneto

## 90 square meters | Bathrooms: 1 | Rooms: 4

Very central Via Terraglio, above Ottica Demenego and in front of Collegio Sartori with numerous car parks, office of a certain prestige on the first floor of a recent elegant building, suitable for medical offices and other multidisciplinary professional activities, of 80 m2 well distributed in four large rooms with reception customers at the entrance, bathroom with dressing room and large closet/warehouse. Independent heating with convectors and perfectly air conditioned. Low condominium fees also because the building is not equipped with a lift.