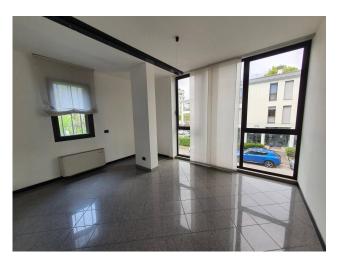

## 90 square meters | Bathrooms: 1 | Rooms: 4

Very central Via Terraglio, above Ottica Demenego and in front of Collegio Sartori with numerous car parks, office of a certain prestige on the first floor of a recent elegant building, suitable for medical offices and other multidisciplinary professional activities, of 80 m2 well distributed in four large rooms with reception customers at the entrance, bathroom with dressing room and large closet/warehouse. Independent heating with convectors and perfectly air conditioned. Low condominium fees also because the building is not equipped with a lift.