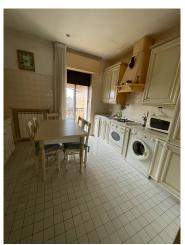

## 120 square meters | Bathrooms: 2 | Bedrooms: 3 | Rooms: 6

Side Via Ca'Rossa, in a very central position but protected from traffic, in the greenery of a really well-kept condominium park, in an elegant tiled building on the fourth and last floor with lift we offer a splendid apartment in good condition distributed as follows: Entrance, large living room (32 m2), kitchen, 3 bedrooms, utility room, two bathrooms and two level terraces. Large garage on the ground floor (5.70X2.50) and condominium-owned parking spaces (unassigned). Central heating with consumption thermovalves. The apartment is one of a kind in terms of location and type.