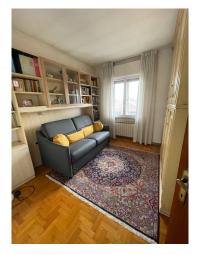

## 120 square meters | Bathrooms: 2 | Bedrooms: 3 | Rooms: 6

Side Via Ca'Rossa, in a very central position but protected from traffic, in the greenery of a really well-kept condominium park, in an elegant tiled building on the fourth and last floor with lift we offer a splendid apartment in good condition distributed as follows: Entrance, large living room (32 m2), kitchen, 3 bedrooms, utility room, two bathrooms and two level terraces. Large garage on the ground floor (5.70X2.50) and condominium-owned parking spaces (unassigned). Central heating with consumption thermovalves. The apartment is one of a kind in terms of location and type.