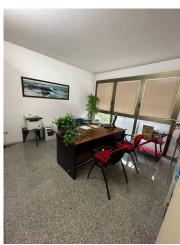

# 130 square meters | Bathrooms: 2 | Bedrooms: 3 | Rooms: 6

Very central, prestigious, Via Tasso lateral beginning of Corso del Popolo, in a condominium from 1990 with independent heating, apartment recently converted for residential use of 120 m2 on the first floor with independent entrance (only two units), lift and habitable terrace of 13 m2 and is distributed as follows: Entrance overlooking the enormous 45 m2 living room and open kitchen, 3 bedrooms (29 m2, 16 m2 and 13 m2), two bathrooms with dressing room, large closet. A 30m2 flat roof with access for private use from the living room makes this property one of a kind.