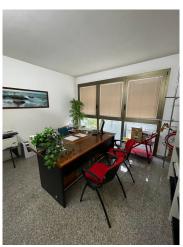

# 130 square meters | Bathrooms: 2 | Bedrooms: 3 | Rooms: 6

Very central, prestigious, Via Tasso lateral beginning of Corso del Popolo, in a condominium from 1990 with independent heating, apartment recently converted for residential use of 120 m2 on the first floor with independent entrance (only two units), lift and habitable terrace of 13 m2 and is distributed as follows: Entrance overlooking the enormous 45 m2 living room and open kitchen, 3 bedrooms (29 m2, 16 m2 and 13 m2), two bathrooms with dressing room, large closet. A 30m2 flat roof with access for private use from the living room makes this property one of a kind.