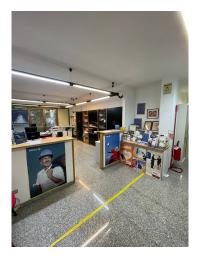

# 130 square meters | Bathrooms: 2 | Bedrooms: 3 | Rooms: 6

Very central, prestigious, Via Tasso lateral beginning of Corso del Popolo, in a condominium from 1990 with independent heating, apartment recently converted for residential use of 120 m2 on the first floor with independent entrance (only two units), lift and habitable terrace of 13 m2 and is distributed as follows: Entrance overlooking the enormous 45 m2 living room and open kitchen, 3 bedrooms (29 m2, 16 m2 and 13 m2), two bathrooms with dressing room, large closet. A 30m2 flat roof with access for private use from the living room makes this property one of a kind.