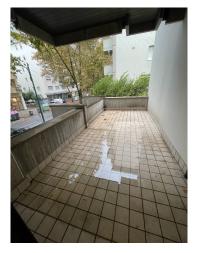

# 130 square meters | Bathrooms: 2 | Bedrooms: 3 | Rooms: 6

Very central, prestigious, Via Tasso lateral beginning of Corso del Popolo, in a condominium from 1990 with independent heating, apartment recently converted for residential use of 120 m2 on the first floor with independent entrance (only two units), lift and habitable terrace of 13 m2 and is distributed as follows: Entrance overlooking the enormous 45 m2 living room and open kitchen, 3 bedrooms (29 m2, 16 m2 and 13 m2), two bathrooms with dressing room, large closet. A 30m2 flat roof with access for private use from the living room makes this property one of a kind.

### **Features**

| Terrace: 42 m <sup>2</sup> | Tv Antenna: Condominium | Closet          |
|----------------------------|-------------------------|-----------------|
| ADSL Coverage              | Shower                  | Aluminum Frames |
| Shutters                   |                         |                 |