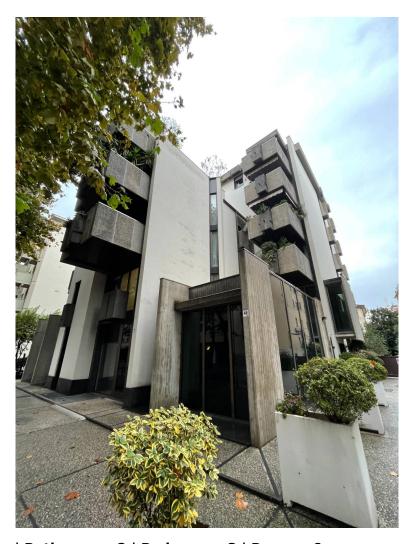

# 130 square meters | Bathrooms: 2 | Bedrooms: 3 | Rooms: 6

Very central, prestigious, Via Tasso lateral beginning of Corso del Popolo, in a condominium from 1990 with independent heating, apartment recently converted for residential use of 120 m2 on the first floor with independent entrance (only two units), lift and habitable terrace of 13 m2 and is distributed as follows: Entrance overlooking the enormous 45 m2 living room and open kitchen, 3 bedrooms (29 m2, 16 m2 and 13 m2), two bathrooms with dressing room, large closet. A 30m2 flat roof with access for private use from the living room makes this property one of a kind.