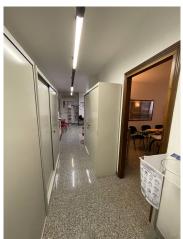

# 130 square meters | Bathrooms: 2 | Bedrooms: 3 | Rooms: 6

Very central, prestigious, Via Tasso lateral beginning of Corso del Popolo, in a condominium from 1990 with independent heating, apartment recently converted for residential use of 120 m2 on the first floor with independent entrance (only two units), lift and habitable terrace of 13 m2 and is distributed as follows: Entrance overlooking the enormous 45 m2 living room and open kitchen, 3 bedrooms (29 m2, 16 m2 and 13 m2), two bathrooms with dressing room, large closet. A 30m2 flat roof with access for private use from the living room makes this property one of a kind.