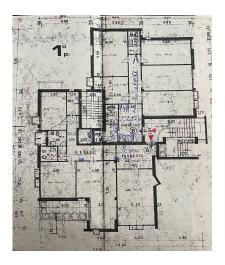

# 130 square meters | Bathrooms: 2 | Bedrooms: 3 | Rooms: 6

Very central, prestigious, Via Tasso lateral beginning of Corso del Popolo, in a condominium from 1990 with independent heating, apartment recently converted for residential use of 120 m2 on the first floor with independent entrance (only two units), lift and habitable terrace of 13 m2 and is distributed as follows: Entrance overlooking the enormous 45 m2 living room and open kitchen, 3 bedrooms (29 m2, 16 m2 and 13 m2), two bathrooms with dressing room, large closet. A 30m2 flat roof with access for private use from the living room makes this property one of a kind.

# Certifications Energy Class: Property details Code: 187 Reason: Sale Type: Apartment Region: Veneto Province: Venezia Municipality: Venezia

Area: MestrePrice: € 180.000Total Square Meters: 130 square metersBedrooms: 3Bathrooms: 2Rooms: 6State of Preservation: GoodTotal Floor: 5Heating: HeatingHeating: YesAge Construction: 1990Building Costs: € 140Building Costs: YesTerrace: Present, 3 square metersBox: Single, 18 square meters