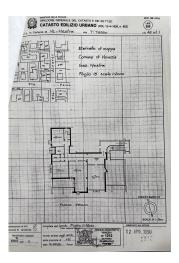

# 130 square meters | Bathrooms: 2 | Bedrooms: 3 | Rooms: 6

Very central, prestigious, Via Tasso lateral beginning of Corso del Popolo, in a condominium from 1990 with independent heating, apartment recently converted for residential use of 120 m2 on the first floor with independent entrance (only two units), lift and habitable terrace of 13 m2 and is distributed as follows: Entrance overlooking the enormous 45 m2 living room and open kitchen, 3 bedrooms (29 m2, 16 m2 and 13 m2), two bathrooms with dressing room, large closet. A 30m2 flat roof with access for private use from the living room makes this property one of a kind.

# Certifications Energy Class: Property details Code: 187 Reason: Sale Type: Apartment Region: Veneto Province: Venezia Municipality: Venezia

Area: MestrePrice: € 180.000Total Square Meters: 130 square metersBedrooms: 3Bathrooms: 2Rooms: 6State of Preservation: GoodTotal Floor: 5Heating: HeatingHeating: YesAge Construction: 1990Building Costs: € 140Building Costs: YesTerrace: Present, 3 square metersBox: Single, 18 square meters