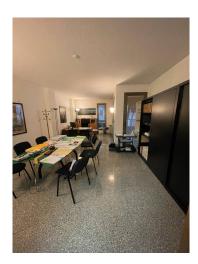

# 130 square meters | Bathrooms: 2 | Bedrooms: 3 | Rooms: 6

Very central, prestigious, Via Tasso lateral beginning of Corso del Popolo, in a condominium from 1990 with independent heating, apartment recently converted for residential use of 120 m2 on the first floor with independent entrance (only two units), lift and habitable terrace of 13 m2 and is distributed as follows: Entrance overlooking the enormous 45 m2 living room and open kitchen, 3 bedrooms (29 m2, 16 m2 and 13 m2), two bathrooms with dressing room, large closet. A 30m2 flat roof with access for private use from the living room makes this property one of a kind.