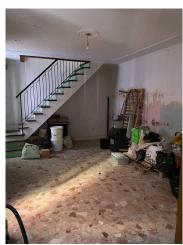

## 120 square meters | Bathrooms: 1 | Bedrooms: 3 | Rooms: 5

With a terrace on the splendid island of Burano in the San Mauro district, near the Coop and the embarkation point for the islands, Venice and the mainland, we offer a detached house in the typical style of the island on 3 levels: on the ground floor large entrance hall, living room with the staircase leading to the upper floors, spacious kitchen, bathroom, warehouse (which can be transformed into the third bedroom), an internal courtyard with the staircase leading to the splendid terrace of approximately 35 m2 on the first floor overlooking the small square. On the first floor another bedroom and on the attic floor a large attic room. The house is partially in need of renovation but has the potential to make it unique.