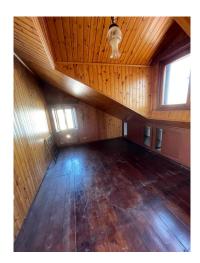

## 120 square meters | Bathrooms: 1 | Bedrooms: 3 | Rooms: 5

With a terrace on the splendid island of Burano in the San Mauro district, near the Coop and the embarkation point for the islands, Venice and the mainland, we offer a detached house in the typical style of the island on 3 levels: on the ground floor large entrance hall, living room with the staircase leading to the upper floors, spacious kitchen, bathroom, warehouse (which can be transformed into the third bedroom), an internal courtyard with the staircase leading to the splendid terrace of approximately 35 m2 on the first floor overlooking the small square. On the first floor another bedroom and on the attic floor a large attic room. The house is partially in need of renovation but has the potential to make it unique.