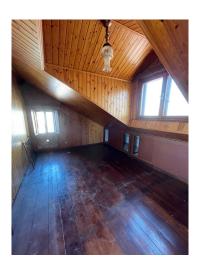

## 120 square meters | Bathrooms: 1 | Bedrooms: 3 | Rooms: 5

With a terrace on the splendid island of Burano in the San Mauro district, near the Coop and the embarkation point for the islands, Venice and the mainland, we offer a detached house in the typical style of the island on 3 levels: on the ground floor large entrance hall, living room with the staircase leading to the upper floors, spacious kitchen, bathroom, warehouse (which can be transformed into the third bedroom), an internal courtyard with the staircase leading to the splendid terrace of approximately 35 m2 on the first floor overlooking the small square. On the first floor another bedroom and on the attic floor a large attic room. The house is partially in need of renovation but has the potential to make it unique.