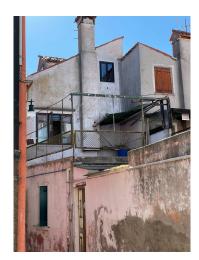

## 120 square meters | Bathrooms: 1 | Bedrooms: 3 | Rooms: 5

With a terrace on the splendid island of Burano in the San Mauro district, near the Coop and the embarkation point for the islands, Venice and the mainland, we offer a detached house in the typical style of the island on 3 levels: on the ground floor large entrance hall, living room with the staircase leading to the upper floors, spacious kitchen, bathroom, warehouse (which can be transformed into the third bedroom), an internal courtyard with the staircase leading to the splendid terrace of approximately 35 m2 on the first floor overlooking the small square. On the first floor another bedroom and on the attic floor a large attic room. The house is partially in need of renovation but has the potential to make it unique.

Sea Distance: 50 meters

**Features** 

Terrace: 35 m<sup>2</sup> Tv Antenna: Autonomous Closet

Wooden Window Frames

**Nearby** 

| Gyms          | Spa                | Football Fields  | Fitness Centers   |
|---------------|--------------------|------------------|-------------------|
| Tennis Courts | Bike Lanes         | Playgrounds      | Public Transport  |
| Kindergarten  | Elementary Schools | Schools          | High Schools      |
| Cafe          | Post Offices       | Shopping Centers | Municipal Offices |