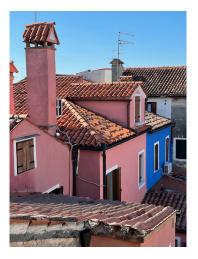

## 120 square meters | Bathrooms: 1 | Bedrooms: 3 | Rooms: 5

With a terrace on the splendid island of Burano in the San Mauro district, near the Coop and the embarkation point for the islands, Venice and the mainland, we offer a detached house in the typical style of the island on 3 levels: on the ground floor large entrance hall, living room with the staircase leading to the upper floors, spacious kitchen, bathroom, warehouse (which can be transformed into the third bedroom), an internal courtyard with the staircase leading to the splendid terrace of approximately 35 m2 on the first floor overlooking the small square. On the first floor another bedroom and on the attic floor a large attic room. The house is partially in need of renovation but has the potential to make it unique.

Sea Distance: 50 meters

**Features** 

Terrace: 35 m<sup>2</sup> Tv Antenna: Autonomous Closet

Wooden Window Frames

**Nearby** 

| Gyms          | Spa                | Football Fields  | Fitness Centers   |
|---------------|--------------------|------------------|-------------------|
| Tennis Courts | Bike Lanes         | Playgrounds      | Public Transport  |
| Kindergarten  | Elementary Schools | Schools          | High Schools      |
| Cafe          | Post Offices       | Shopping Centers | Municipal Offices |