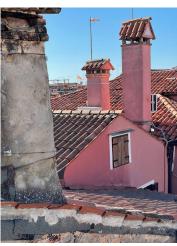

## 120 square meters | Bathrooms: 1 | Bedrooms: 3 | Rooms: 5

With a terrace on the splendid island of Burano in the San Mauro district, near the Coop and the embarkation point for the islands, Venice and the mainland, we offer a detached house in the typical style of the island on 3 levels: on the ground floor large entrance hall, living room with the staircase leading to the upper floors, spacious kitchen, bathroom, warehouse (which can be transformed into the third bedroom), an internal courtyard with the staircase leading to the splendid terrace of approximately 35 m2 on the first floor overlooking the small square. On the first floor another bedroom and on the attic floor a large attic room. The house is partially in need of renovation but has the potential to make it unique.