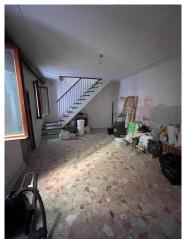

## 120 square meters | Bathrooms: 1 | Bedrooms: 3 | Rooms: 5

With a terrace on the splendid island of Burano in the San Mauro district, near the Coop and the embarkation point for the islands, Venice and the mainland, we offer a detached house in the typical style of the island on 3 levels: on the ground floor large entrance hall, living room with the staircase leading to the upper floors, spacious kitchen, bathroom, warehouse (which can be transformed into the third bedroom), an internal courtyard with the staircase leading to the splendid terrace of approximately 35 m2 on the first floor overlooking the small square. On the first floor another bedroom and on the attic floor a large attic room. The house is partially in need of renovation but has the potential to make it unique.