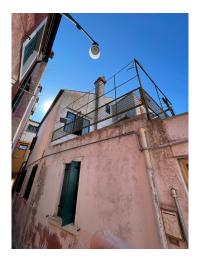

## 120 square meters | Bathrooms: 1 | Bedrooms: 3 | Rooms: 5

With a terrace on the splendid island of Burano in the San Mauro district, near the Coop and the embarkation point for the islands, Venice and the mainland, we offer a detached house in the typical style of the island on 3 levels: on the ground floor large entrance hall, living room with the staircase leading to the upper floors, spacious kitchen, bathroom, warehouse (which can be transformed into the third bedroom), an internal courtyard with the staircase leading to the splendid terrace of approximately 35 m2 on the first floor overlooking the small square. On the first floor another bedroom and on the attic floor a large attic room. The house is partially in need of renovation but has the potential to make it unique.

Sea Distance: 50 meters

**Features** 

Terrace: 35 m<sup>2</sup> Tv Antenna: Autonomous Closet

Wooden Window Frames

**Nearby** 

| Gyms          | Spa                | Football Fields  | Fitness Centers   |
|---------------|--------------------|------------------|-------------------|
| Tennis Courts | Bike Lanes         | Playgrounds      | Public Transport  |
| Kindergarten  | Elementary Schools | Schools          | High Schools      |
| Cafe          | Post Offices       | Shopping Centers | Municipal Offices |