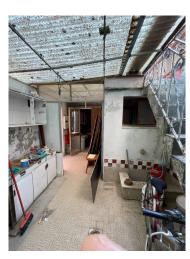

## 120 square meters | Bathrooms: 1 | Bedrooms: 3 | Rooms: 5

With a terrace on the splendid island of Burano in the San Mauro district, near the Coop and the embarkation point for the islands, Venice and the mainland, we offer a detached house in the typical style of the island on 3 levels: on the ground floor large entrance hall, living room with the staircase leading to the upper floors, spacious kitchen, bathroom, warehouse (which can be transformed into the third bedroom), an internal courtyard with the staircase leading to the splendid terrace of approximately 35 m2 on the first floor overlooking the small square. On the first floor another bedroom and on the attic floor a large attic room. The house is partially in need of renovation but has the potential to make it unique.