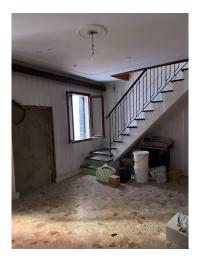

## 120 square meters | Bathrooms: 1 | Bedrooms: 3 | Rooms: 5

With a terrace on the splendid island of Burano in the San Mauro district, near the Coop and the embarkation point for the islands, Venice and the mainland, we offer a detached house in the typical style of the island on 3 levels: on the ground floor large entrance hall, living room with the staircase leading to the upper floors, spacious kitchen, bathroom, warehouse (which can be transformed into the third bedroom), an internal courtyard with the staircase leading to the splendid terrace of approximately 35 m2 on the first floor overlooking the small square. On the first floor another bedroom and on the attic floor a large attic room. The house is partially in need of renovation but has the potential to make it unique.