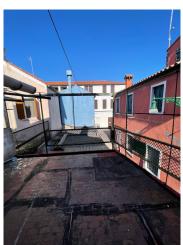

## 120 square meters | Bathrooms: 1 | Bedrooms: 3 | Rooms: 5

With a terrace on the splendid island of Burano in the San Mauro district, near the Coop and the embarkation point for the islands, Venice and the mainland, we offer a detached house in the typical style of the island on 3 levels: on the ground floor large entrance hall, living room with the staircase leading to the upper floors, spacious kitchen, bathroom, warehouse (which can be transformed into the third bedroom), an internal courtyard with the staircase leading to the splendid terrace of approximately 35 m2 on the first floor overlooking the small square. On the first floor another bedroom and on the attic floor a large attic room. The house is partially in need of renovation but has the potential to make it unique.

Sea Distance: 50 meters

**Features** 

Terrace: 35 m<sup>2</sup> Tv Antenna: Autonomous Closet

Wooden Window Frames

**Nearby** 

| Gyms          | Spa                | Football Fields  | Fitness Centers   |
|---------------|--------------------|------------------|-------------------|
| Tennis Courts | Bike Lanes         | Playgrounds      | Public Transport  |
| Kindergarten  | Elementary Schools | Schools          | High Schools      |
| Cafe          | Post Offices       | Shopping Centers | Municipal Offices |