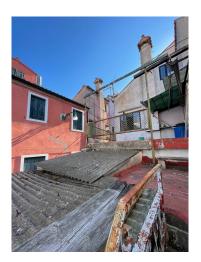

## 120 square meters | Bathrooms: 1 | Bedrooms: 3 | Rooms: 5

With a terrace on the splendid island of Burano in the San Mauro district, near the Coop and the embarkation point for the islands, Venice and the mainland, we offer a detached house in the typical style of the island on 3 levels: on the ground floor large entrance hall, living room with the staircase leading to the upper floors, spacious kitchen, bathroom, warehouse (which can be transformed into the third bedroom), an internal courtyard with the staircase leading to the splendid terrace of approximately 35 m2 on the first floor overlooking the small square. On the first floor another bedroom and on the attic floor a large attic room. The house is partially in need of renovation but has the potential to make it unique.