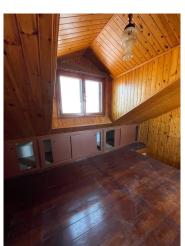

## 120 square meters | Bathrooms: 1 | Bedrooms: 3 | Rooms: 5

With a terrace on the splendid island of Burano in the San Mauro district, near the Coop and the embarkation point for the islands, Venice and the mainland, we offer a detached house in the typical style of the island on 3 levels: on the ground floor large entrance hall, living room with the staircase leading to the upper floors, spacious kitchen, bathroom, warehouse (which can be transformed into the third bedroom), an internal courtyard with the staircase leading to the splendid terrace of approximately 35 m2 on the first floor overlooking the small square. On the first floor another bedroom and on the attic floor a large attic room. The house is partially in need of renovation but has the potential to make it unique.