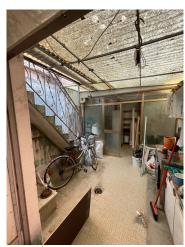

## 120 square meters | Bathrooms: 1 | Bedrooms: 3 | Rooms: 5

With a terrace on the splendid island of Burano in the San Mauro district, near the Coop and the embarkation point for the islands, Venice and the mainland, we offer a detached house in the typical style of the island on 3 levels: on the ground floor large entrance hall, living room with the staircase leading to the upper floors, spacious kitchen, bathroom, warehouse (which can be transformed into the third bedroom), an internal courtyard with the staircase leading to the splendid terrace of approximately 35 m2 on the first floor overlooking the small square. On the first floor another bedroom and on the attic floor a large attic room. The house is partially in need of renovation but has the potential to make it unique.