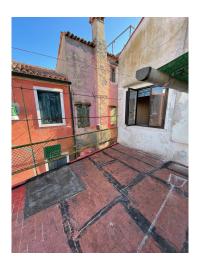

## 120 square meters | Bathrooms: 1 | Bedrooms: 3 | Rooms: 5

With a terrace on the splendid island of Burano in the San Mauro district, near the Coop and the embarkation point for the islands, Venice and the mainland, we offer a detached house in the typical style of the island on 3 levels: on the ground floor large entrance hall, living room with the staircase leading to the upper floors, spacious kitchen, bathroom, warehouse (which can be transformed into the third bedroom), an internal courtyard with the staircase leading to the splendid terrace of approximately 35 m2 on the first floor overlooking the small square. On the first floor another bedroom and on the attic floor a large attic room. The house is partially in need of renovation but has the potential to make it unique.

Sea Distance: 50 meters

**Features** 

Terrace: 35 m<sup>2</sup> Tv Antenna: Autonomous Closet

Wooden Window Frames

**Nearby** 

| Gyms          | Spa                | Football Fields  | Fitness Centers   |
|---------------|--------------------|------------------|-------------------|
| Tennis Courts | Bike Lanes         | Playgrounds      | Public Transport  |
| Kindergarten  | Elementary Schools | Schools          | High Schools      |
| Cafe          | Post Offices       | Shopping Centers | Municipal Offices |