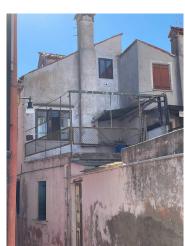

## 120 square meters | Bathrooms: 1 | Bedrooms: 3 | Rooms: 5

With a terrace on the splendid island of Burano in the San Mauro district, near the Coop and the embarkation point for the islands, Venice and the mainland, we offer a detached house in the typical style of the island on 3 levels: on the ground floor large entrance hall, living room with the staircase leading to the upper floors, spacious kitchen, bathroom, warehouse (which can be transformed into the third bedroom), an internal courtyard with the staircase leading to the splendid terrace of approximately 35 m2 on the first floor overlooking the small square. On the first floor another bedroom and on the attic floor a large attic room. The house is partially in need of renovation but has the potential to make it unique.

Sea Distance: 50 meters

**Features** 

Terrace: 35 m<sup>2</sup> Tv Antenna: Autonomous Closet

Wooden Window Frames

**Nearby** 

| Gyms          | Spa                | Football Fields  | Fitness Centers   |
|---------------|--------------------|------------------|-------------------|
| Tennis Courts | Bike Lanes         | Playgrounds      | Public Transport  |
| Kindergarten  | Elementary Schools | Schools          | High Schools      |
| Cafe          | Post Offices       | Shopping Centers | Municipal Offices |