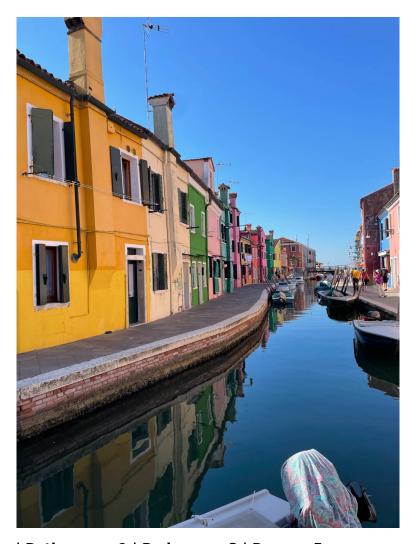

## for Sale to Venezia Area: Burano

## 120 square meters | Bathrooms: 1 | Bedrooms: 3 | Rooms: 5

With a terrace on the splendid island of Burano in the San Mauro district, near the Coop and the embarkation point for the islands, Venice and the mainland, we offer a detached house in the typical style of the island on 3 levels: on the ground floor large entrance hall, living room with the staircase leading to the upper floors, spacious kitchen, bathroom, warehouse (which can be transformed into the third bedroom), an internal courtyard with the staircase leading to the splendid terrace of approximately 35 m2 on the first floor overlooking the small square. On the first floor another bedroom and on the attic floor a large attic room. The house is partially in need of renovation but has the potential to make it unique.