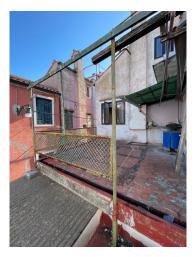

## 120 square meters | Bathrooms: 1 | Bedrooms: 3 | Rooms: 5

With a terrace on the splendid island of Burano in the San Mauro district, near the Coop and the embarkation point for the islands, Venice and the mainland, we offer a detached house in the typical style of the island on 3 levels: on the ground floor large entrance hall, living room with the staircase leading to the upper floors, spacious kitchen, bathroom, warehouse (which can be transformed into the third bedroom), an internal courtyard with the staircase leading to the splendid terrace of approximately 35 m2 on the first floor overlooking the small square. On the first floor another bedroom and on the attic floor a large attic room. The house is partially in need of renovation but has the potential to make it unique.

Sea Distance: 50 meters

**Features** 

Terrace: 35 m<sup>2</sup> Tv Antenna: Autonomous Closet

Wooden Window Frames

**Nearby** 

| Gyms          | Spa                | Football Fields  | Fitness Centers   |
|---------------|--------------------|------------------|-------------------|
| Tennis Courts | Bike Lanes         | Playgrounds      | Public Transport  |
| Kindergarten  | Elementary Schools | Schools          | High Schools      |
| Cafe          | Post Offices       | Shopping Centers | Municipal Offices |