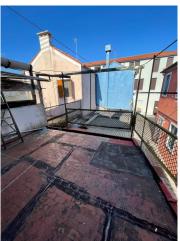

## 120 square meters | Bathrooms: 1 | Bedrooms: 3 | Rooms: 5

With a terrace on the splendid island of Burano in the San Mauro district, near the Coop and the embarkation point for the islands, Venice and the mainland, we offer a detached house in the typical style of the island on 3 levels: on the ground floor large entrance hall, living room with the staircase leading to the upper floors, spacious kitchen, bathroom, warehouse (which can be transformed into the third bedroom), an internal courtyard with the staircase leading to the splendid terrace of approximately 35 m2 on the first floor overlooking the small square. On the first floor another bedroom and on the attic floor a large attic room. The house is partially in need of renovation but has the potential to make it unique.

Sea Distance: 50 meters

**Features** 

Terrace: 35 m<sup>2</sup> Tv Antenna: Autonomous Closet

Wooden Window Frames

**Nearby** 

| Gyms          | Spa                | Football Fields  | Fitness Centers   |
|---------------|--------------------|------------------|-------------------|
| Tennis Courts | Bike Lanes         | Playgrounds      | Public Transport  |
| Kindergarten  | Elementary Schools | Schools          | High Schools      |
| Cafe          | Post Offices       | Shopping Centers | Municipal Offices |