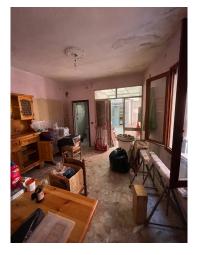

## 120 square meters | Bathrooms: 1 | Bedrooms: 3 | Rooms: 5

With a terrace on the splendid island of Burano in the San Mauro district, near the Coop and the embarkation point for the islands, Venice and the mainland, we offer a detached house in the typical style of the island on 3 levels: on the ground floor large entrance hall, living room with the staircase leading to the upper floors, spacious kitchen, bathroom, warehouse (which can be transformed into the third bedroom), an internal courtyard with the staircase leading to the splendid terrace of approximately 35 m2 on the first floor overlooking the small square. On the first floor another bedroom and on the attic floor a large attic room. The house is partially in need of renovation but has the potential to make it unique.