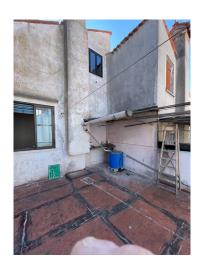

## 120 square meters | Bathrooms: 1 | Bedrooms: 3 | Rooms: 5

With a terrace on the splendid island of Burano in the San Mauro district, near the Coop and the embarkation point for the islands, Venice and the mainland, we offer a detached house in the typical style of the island on 3 levels: on the ground floor large entrance hall, living room with the staircase leading to the upper floors, spacious kitchen, bathroom, warehouse (which can be transformed into the third bedroom), an internal courtyard with the staircase leading to the splendid terrace of approximately 35 m2 on the first floor overlooking the small square. On the first floor another bedroom and on the attic floor a large attic room. The house is partially in need of renovation but has the potential to make it unique.

Sea Distance: 50 meters

**Features** 

Terrace: 35 m<sup>2</sup> Tv Antenna: Autonomous Closet

Wooden Window Frames

**Nearby** 

| Gyms          | Spa                | Football Fields  | Fitness Centers   |
|---------------|--------------------|------------------|-------------------|
| Tennis Courts | Bike Lanes         | Playgrounds      | Public Transport  |
| Kindergarten  | Elementary Schools | Schools          | High Schools      |
| Cafe          | Post Offices       | Shopping Centers | Municipal Offices |