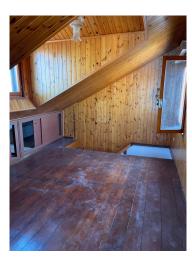

## 120 square meters | Bathrooms: 1 | Bedrooms: 3 | Rooms: 5

With a terrace on the splendid island of Burano in the San Mauro district, near the Coop and the embarkation point for the islands, Venice and the mainland, we offer a detached house in the typical style of the island on 3 levels: on the ground floor large entrance hall, living room with the staircase leading to the upper floors, spacious kitchen, bathroom, warehouse (which can be transformed into the third bedroom), an internal courtyard with the staircase leading to the splendid terrace of approximately 35 m2 on the first floor overlooking the small square. On the first floor another bedroom and on the attic floor a large attic room. The house is partially in need of renovation but has the potential to make it unique.