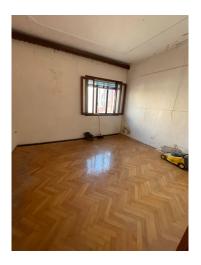

## 120 square meters | Bathrooms: 1 | Bedrooms: 3 | Rooms: 5

With a terrace on the splendid island of Burano in the San Mauro district, near the Coop and the embarkation point for the islands, Venice and the mainland, we offer a detached house in the typical style of the island on 3 levels: on the ground floor large entrance hall, living room with the staircase leading to the upper floors, spacious kitchen, bathroom, warehouse (which can be transformed into the third bedroom), an internal courtyard with the staircase leading to the splendid terrace of approximately 35 m2 on the first floor overlooking the small square. On the first floor another bedroom and on the attic floor a large attic room. The house is partially in need of renovation but has the potential to make it unique.