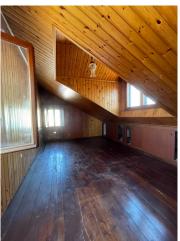

## 120 square meters | Bathrooms: 1 | Bedrooms: 3 | Rooms: 5

With a terrace on the splendid island of Burano in the San Mauro district, near the Coop and the embarkation point for the islands, Venice and the mainland, we offer a detached house in the typical style of the island on 3 levels: on the ground floor large entrance hall, living room with the staircase leading to the upper floors, spacious kitchen, bathroom, warehouse (which can be transformed into the third bedroom), an internal courtyard with the staircase leading to the splendid terrace of approximately 35 m2 on the first floor overlooking the small square. On the first floor another bedroom and on the attic floor a large attic room. The house is partially in need of renovation but has the potential to make it unique.