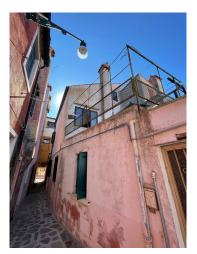

## 120 square meters | Bathrooms: 1 | Bedrooms: 3 | Rooms: 5

With a terrace on the splendid island of Burano in the San Mauro district, near the Coop and the embarkation point for the islands, Venice and the mainland, we offer a detached house in the typical style of the island on 3 levels: on the ground floor large entrance hall, living room with the staircase leading to the upper floors, spacious kitchen, bathroom, warehouse (which can be transformed into the third bedroom), an internal courtyard with the staircase leading to the splendid terrace of approximately 35 m2 on the first floor overlooking the small square. On the first floor another bedroom and on the attic floor a large attic room. The house is partially in need of renovation but has the potential to make it unique.