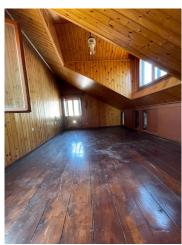

## 120 square meters | Bathrooms: 1 | Bedrooms: 3 | Rooms: 5

With a terrace on the splendid island of Burano in the San Mauro district, near the Coop and the embarkation point for the islands, Venice and the mainland, we offer a detached house in the typical style of the island on 3 levels: on the ground floor large entrance hall, living room with the staircase leading to the upper floors, spacious kitchen, bathroom, warehouse (which can be transformed into the third bedroom), an internal courtyard with the staircase leading to the splendid terrace of approximately 35 m2 on the first floor overlooking the small square. On the first floor another bedroom and on the attic floor a large attic room. The house is partially in need of renovation but has the potential to make it unique.