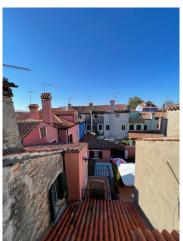

## 120 square meters | Bathrooms: 1 | Bedrooms: 3 | Rooms: 5

With a terrace on the splendid island of Burano in the San Mauro district, near the Coop and the embarkation point for the islands, Venice and the mainland, we offer a detached house in the typical style of the island on 3 levels: on the ground floor large entrance hall, living room with the staircase leading to the upper floors, spacious kitchen, bathroom, warehouse (which can be transformed into the third bedroom), an internal courtyard with the staircase leading to the splendid terrace of approximately 35 m2 on the first floor overlooking the small square. On the first floor another bedroom and on the attic floor a large attic room. The house is partially in need of renovation but has the potential to make it unique.

Sea Distance: 50 meters

**Features** 

Terrace: 35 m<sup>2</sup> Tv Antenna: Autonomous Closet

Wooden Window Frames

**Nearby** 

| Gyms          | Spa                | Football Fields  | Fitness Centers   |
|---------------|--------------------|------------------|-------------------|
| Tennis Courts | Bike Lanes         | Playgrounds      | Public Transport  |
| Kindergarten  | Elementary Schools | Schools          | High Schools      |
| Cafe          | Post Offices       | Shopping Centers | Municipal Offices |