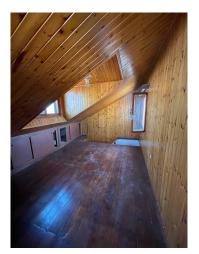

## 120 square meters | Bathrooms: 1 | Bedrooms: 3 | Rooms: 5

With a terrace on the splendid island of Burano in the San Mauro district, near the Coop and the embarkation point for the islands, Venice and the mainland, we offer a detached house in the typical style of the island on 3 levels: on the ground floor large entrance hall, living room with the staircase leading to the upper floors, spacious kitchen, bathroom, warehouse (which can be transformed into the third bedroom), an internal courtyard with the staircase leading to the splendid terrace of approximately 35 m2 on the first floor overlooking the small square. On the first floor another bedroom and on the attic floor a large attic room. The house is partially in need of renovation but has the potential to make it unique.