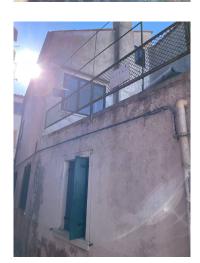

## 120 square meters | Bathrooms: 1 | Bedrooms: 3 | Rooms: 5

With a terrace on the splendid island of Burano in the San Mauro district, near the Coop and the embarkation point for the islands, Venice and the mainland, we offer a detached house in the typical style of the island on 3 levels: on the ground floor large entrance hall, living room with the staircase leading to the upper floors, spacious kitchen, bathroom, warehouse (which can be transformed into the third bedroom), an internal courtyard with the staircase leading to the splendid terrace of approximately 35 m2 on the first floor overlooking the small square. On the first floor another bedroom and on the attic floor a large attic room. The house is partially in need of renovation but has the potential to make it unique.

Sea Distance: 50 meters

**Features** 

Terrace: 35 m<sup>2</sup> Tv Antenna: Autonomous Closet

Wooden Window Frames

**Nearby** 

| Gyms          | Spa                | Football Fields  | Fitness Centers   |
|---------------|--------------------|------------------|-------------------|
| Tennis Courts | Bike Lanes         | Playgrounds      | Public Transport  |
| Kindergarten  | Elementary Schools | Schools          | High Schools      |
| Cafe          | Post Offices       | Shopping Centers | Municipal Offices |