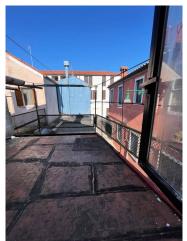

## 120 square meters | Bathrooms: 1 | Bedrooms: 3 | Rooms: 5

With a terrace on the splendid island of Burano in the San Mauro district, near the Coop and the embarkation point for the islands, Venice and the mainland, we offer a detached house in the typical style of the island on 3 levels: on the ground floor large entrance hall, living room with the staircase leading to the upper floors, spacious kitchen, bathroom, warehouse (which can be transformed into the third bedroom), an internal courtyard with the staircase leading to the splendid terrace of approximately 35 m2 on the first floor overlooking the small square. On the first floor another bedroom and on the attic floor a large attic room. The house is partially in need of renovation but has the potential to make it unique.

Sea Distance: 50 meters

**Features** 

Terrace: 35 m<sup>2</sup> Tv Antenna: Autonomous Closet

Wooden Window Frames

**Nearby** 

| Gyms          | Spa                | Football Fields  | Fitness Centers   |
|---------------|--------------------|------------------|-------------------|
| Tennis Courts | Bike Lanes         | Playgrounds      | Public Transport  |
| Kindergarten  | Elementary Schools | Schools          | High Schools      |
| Cafe          | Post Offices       | Shopping Centers | Municipal Offices |