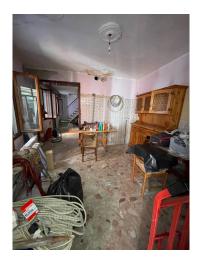

## 120 square meters | Bathrooms: 1 | Bedrooms: 3 | Rooms: 5

With a terrace on the splendid island of Burano in the San Mauro district, near the Coop and the embarkation point for the islands, Venice and the mainland, we offer a detached house in the typical style of the island on 3 levels: on the ground floor large entrance hall, living room with the staircase leading to the upper floors, spacious kitchen, bathroom, warehouse (which can be transformed into the third bedroom), an internal courtyard with the staircase leading to the splendid terrace of approximately 35 m2 on the first floor overlooking the small square. On the first floor another bedroom and on the attic floor a large attic room. The house is partially in need of renovation but has the potential to make it unique.