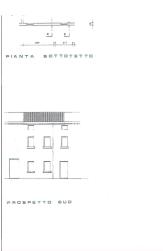

### 120 square meters | Bathrooms: 2 | Bedrooms: 3 | Rooms: 5

Via Saccagnana in a truly engaging naturalistic area, central portion of a three-family land / sky house in good condition with many renovations just carried out on two floors plus an attic. the property is distributed as follows. External private courtyard on the front of about 60 square meters, double entrance, living room, kitchen, bathroom, closet, corridor on the ground floor and another private garden on the back. On the first floor there are three bedrooms and the staircase leading up to the attic which has already been equipped with systems for further recreational use.

| Total Square Meters: 120 square meters | Bedrooms: 3                 |  |
|----------------------------------------|-----------------------------|--|
| Bathrooms: 2                           | Rooms: 5                    |  |
| State of Preservation: Good            | <b>Level</b> : Multi-Storey |  |
| Total Floor: 2                         | <b>Heating</b> : Heating    |  |
| Age Construction: 1930                 | Age Construction: Yes       |  |
| Sea Distance: 400 meters               | Kitchen: Regular Kitchen    |  |