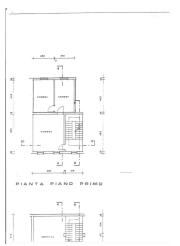

### 120 square meters | Bathrooms: 2 | Bedrooms: 3 | Rooms: 5

Via Saccagnana in a truly engaging naturalistic area, central portion of a three-family land / sky house in good condition with many renovations just carried out on two floors plus an attic. the property is distributed as follows. External private courtyard on the front of about 60 square meters, double entrance, living room, kitchen, bathroom, closet, corridor on the ground floor and another private garden on the back. On the first floor there are three bedrooms and the staircase leading up to the attic which has already been equipped with systems for further recreational use.

| Total Square Meters: 120 square meters | Bedrooms: 3                 |  |
|----------------------------------------|-----------------------------|--|
| Bathrooms: 2                           | Rooms: 5                    |  |
| State of Preservation: Good            | <b>Level</b> : Multi-Storey |  |
| Total Floor: 2                         | <b>Heating</b> : Heating    |  |
| Age Construction: 1930                 | Age Construction: Yes       |  |
| Sea Distance: 400 meters               | Kitchen: Regular Kitchen    |  |