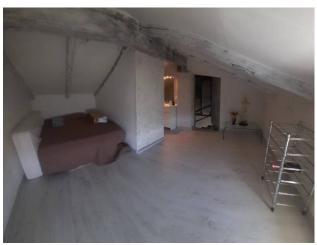

### 120 square meters | Bathrooms: 2 | Bedrooms: 3 | Rooms: 5

Via Saccagnana in a truly engaging naturalistic area, central portion of a three-family land / sky house in good condition with many renovations just carried out on two floors plus an attic. the property is distributed as follows. External private courtyard on the front of about 60 square meters, double entrance, living room, kitchen, bathroom, closet, corridor on the ground floor and another private garden on the back. On the first floor there are three bedrooms and the staircase leading up to the attic which has already been equipped with systems for further recreational use.