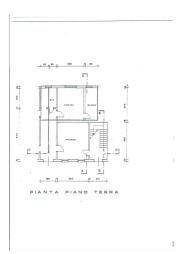

### 120 square meters | Bathrooms: 2 | Bedrooms: 3 | Rooms: 5

Via Saccagnana in a truly engaging naturalistic area, central portion of a three-family land / sky house in good condition with many renovations just carried out on two floors plus an attic. the property is distributed as follows. External private courtyard on the front of about 60 square meters, double entrance, living room, kitchen, bathroom, closet, corridor on the ground floor and another private garden on the back. On the first floor there are three bedrooms and the staircase leading up to the attic which has already been equipped with systems for further recreational use.

| Total Square Meters: 120 square meters | Bedrooms: 3                 |  |
|----------------------------------------|-----------------------------|--|
| Bathrooms: 2                           | Rooms: 5                    |  |
| State of Preservation: Good            | <b>Level</b> : Multi-Storey |  |
| Total Floor: 2                         | <b>Heating</b> : Heating    |  |
| Age Construction: 1930                 | Age Construction: Yes       |  |
| Sea Distance: 400 meters               | Kitchen: Regular Kitchen    |  |