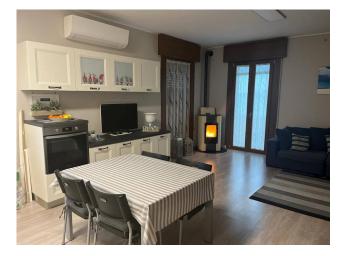

### 260 square meters | Bathrooms: 3 | Bedrooms: 4 | Rooms: 10

Recently built, unobtainable entire semi-detached house ideal for two families consisting of two completely independent apartments of approximately 80 m2 each.

The house is located between Dese and Favaro Veneto in a quiet position, in the quiet of the countryside but a stone's throw from the neighboring towns.

On the ground floor two large warehouses that can be translated into a garage, the boiler room. On the first and second floors the two apartments consisting of: Entrance, living room with kitchenette (it is possible to restore the separate kitchen), two bedrooms and the bathroom with large level terrace. Large private open space of approximately 900 m2.