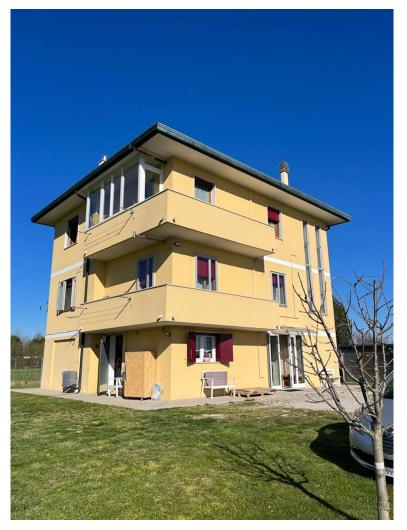

# for Sale to Venezia Area: Favaro Veneto

### 260 square meters | Bathrooms: 3 | Bedrooms: 4 | Rooms: 10

Recently built, unobtainable entire semi-detached house ideal for two families consisting of two completely independent apartments of approximately 80 m2 each.

The house is located between Dese and Favaro Veneto in a quiet position, in the quiet of the countryside but a stone's throw from the neighboring towns.

On the ground floor two large warehouses that can be translated into a garage, the boiler room. On the first and second floors the two apartments consisting of: Entrance, living room with kitchenette (it is possible to restore the separate kitchen), two bedrooms and the bathroom with large level terrace. Large private open space of approximately 900 m2.