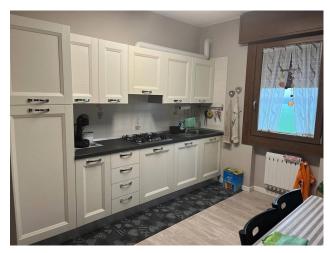

The house is located between Dese and Favaro Veneto in a quiet position, in the quiet of the countryside but a stone's throw from the neighboring towns.

On the ground floor two large warehouses that can be translated into a garage, the boiler room. On the first and second floors the two apartments consisting of: Entrance, living room with kitchenette (it is possible to restore the separate kitchen), two bedrooms and the bathroom with large level terrace. Large private open space of approximately 900 m2.