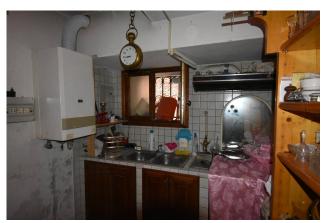

Majestic entrance and lounge in typical Venetian style with two original Doric columns and bathroom/laundry on the ground floor. Climbing the internal staircase, on the first floor you can access a large kitchen combined with the open-plan lounge (where you can get a large third room) with terrace and access to the construction of a beautiful altar with views of the Church of the FRARI: the bright hallway leads to the two bedrooms, and the other two bathrooms. The unit is in good condition and habitable right away. Heating