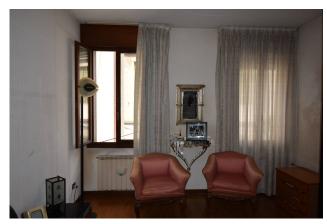

Majestic entrance and lounge in typical Venetian style with two original Doric columns and bathroom/laundry on the ground floor. Climbing the internal staircase, on the first floor you can access a large kitchen combined with the open-plan lounge (where you can get a large third room) with terrace and access to the construction of a beautiful altar with views of the Church of the FRARI: the bright hallway leads to the two bedrooms, and the other two bathrooms. The unit is in good condition and habitable right away. Heating