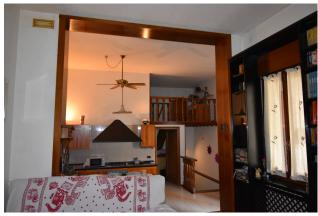

Majestic entrance and lounge in typical Venetian style with two original Doric columns and bathroom/laundry on the ground floor. Climbing the internal staircase, on the first floor you can access a large kitchen combined with the open-plan lounge (where you can get a large third room) with terrace and access to the construction of a beautiful altar with views of the Church of the FRARI: the bright hallway leads to the two bedrooms, and the other two bathrooms. The unit is in good condition and habitable right away. Heating