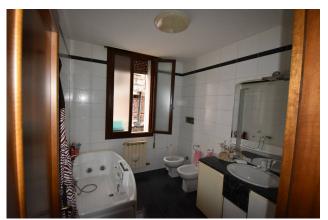

Majestic entrance and lounge in typical Venetian style with two original Doric columns and bathroom/laundry on the ground floor. Climbing the internal staircase, on the first floor you can access a large kitchen combined with the open-plan lounge (where you can get a large third room) with terrace and access to the construction of a beautiful altar with views of the Church of the FRARI: the bright hallway leads to the two bedrooms, and the other two bathrooms. The unit is in good condition and habitable right away. Heating