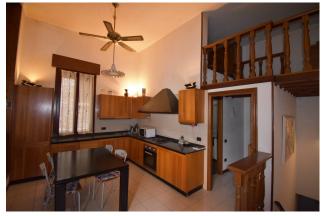

Majestic entrance and lounge in typical Venetian style with two original Doric columns and bathroom/laundry on the ground floor. Climbing the internal staircase, on the first floor you can access a large kitchen combined with the open-plan lounge (where you can get a large third room) with terrace and access to the construction of a beautiful altar with views of the Church of the FRARI: the bright hallway leads to the two bedrooms, and the other two bathrooms. The unit is in good condition and habitable right away. Heating