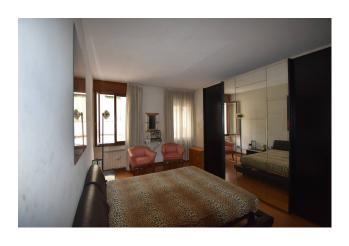

Majestic entrance and lounge in typical Venetian style with two original Doric columns and bathroom/laundry on the ground floor. Climbing the internal staircase, on the first floor you can access a large kitchen combined with the open-plan lounge (where you can get a large third room) with terrace and access to the construction of a beautiful altar with views of the Church of the FRARI: the bright hallway leads to the two bedrooms, and the other two bathrooms. The unit is in good condition and habitable right away. Heating