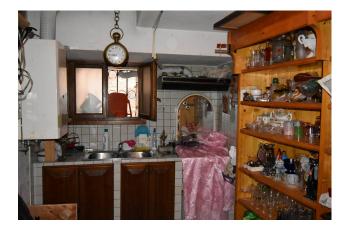

Majestic entrance and lounge in typical Venetian style with two original Doric columns and bathroom/laundry on the ground floor. Climbing the internal staircase, on the first floor you can access a large kitchen combined with the open-plan lounge (where you can get a large third room) with terrace and access to the construction of a beautiful altar with views of the Church of the FRARI: the bright hallway leads to the two bedrooms, and the other two bathrooms. The unit is in good condition and habitable right away. Heating