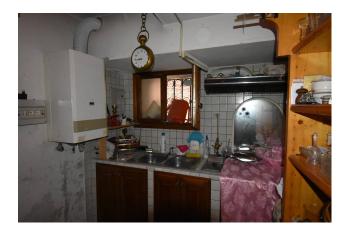

Majestic entrance and lounge in typical Venetian style with two original Doric columns and bathroom/laundry on the ground floor. Climbing the internal staircase, on the first floor you can access a large kitchen combined with the open-plan lounge (where you can get a large third room) with terrace and access to the construction of a beautiful altar with views of the Church of the FRARI: the bright hallway leads to the two bedrooms, and the other two bathrooms. The unit is in good condition and habitable right away. Heating