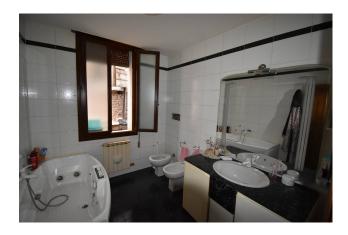

Majestic entrance and lounge in typical Venetian style with two original Doric columns and bathroom/laundry on the ground floor. Climbing the internal staircase, on the first floor you can access a large kitchen combined with the open-plan lounge (where you can get a large third room) with terrace and access to the construction of a beautiful altar with views of the Church of the FRARI: the bright hallway leads to the two bedrooms, and the other two bathrooms. The unit is in good condition and habitable right away. Heating