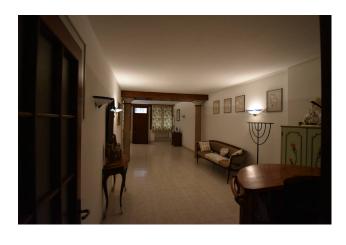

Majestic entrance and lounge in typical Venetian style with two original Doric columns and bathroom/laundry on the ground floor. Climbing the internal staircase, on the first floor you can access a large kitchen combined with the open-plan lounge (where you can get a large third room) with terrace and access to the construction of a beautiful altar with views of the Church of the FRARI: the bright hallway leads to the two bedrooms, and the other two bathrooms. The unit is in good condition and habitable right away. Heating