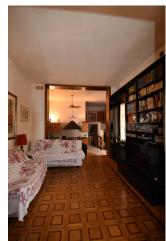

Majestic entrance and lounge in typical Venetian style with two original Doric columns and bathroom/laundry on the ground floor. Climbing the internal staircase, on the first floor you can access a large kitchen combined with the open-plan lounge (where you can get a large third room) with terrace and access to the construction of a beautiful altar with views of the Church of the FRARI: the bright hallway leads to the two bedrooms, and the other two bathrooms. The unit is in good condition and habitable right away. Heating