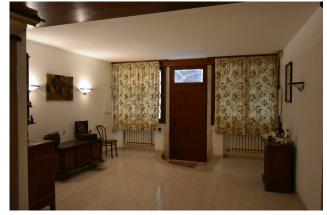

Majestic entrance and lounge in typical Venetian style with two original Doric columns and bathroom/laundry on the ground floor. Climbing the internal staircase, on the first floor you can access a large kitchen combined with the open-plan lounge (where you can get a large third room) with terrace and access to the construction of a beautiful altar with views of the Church of the FRARI: the bright hallway leads to the two bedrooms, and the other two bathrooms. The unit is in good condition and habitable right away. Heating