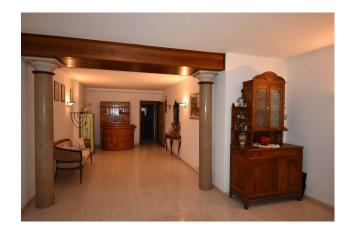

Majestic entrance and lounge in typical Venetian style with two original Doric columns and bathroom/laundry on the ground floor. Climbing the internal staircase, on the first floor you can access a large kitchen combined with the open-plan lounge (where you can get a large third room) with terrace and access to the construction of a beautiful altar with views of the Church of the FRARI: the bright hallway leads to the two bedrooms, and the other two bathrooms. The unit is in good condition and habitable right away. Heating