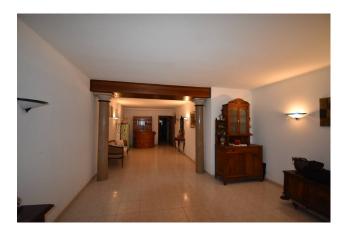

Majestic entrance and lounge in typical Venetian style with two original Doric columns and bathroom/laundry on the ground floor. Climbing the internal staircase, on the first floor you can access a large kitchen combined with the open-plan lounge (where you can get a large third room) with terrace and access to the construction of a beautiful altar with views of the Church of the FRARI: the bright hallway leads to the two bedrooms, and the other two bathrooms. The unit is in good condition and habitable right away. Heating