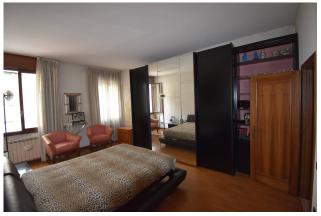

Majestic entrance and lounge in typical Venetian style with two original Doric columns and bathroom/laundry on the ground floor. Climbing the internal staircase, on the first floor you can access a large kitchen combined with the open-plan lounge (where you can get a large third room) with terrace and access to the construction of a beautiful altar with views of the Church of the FRARI: the bright hallway leads to the two bedrooms, and the other two bathrooms. The unit is in good condition and habitable right away. Heating