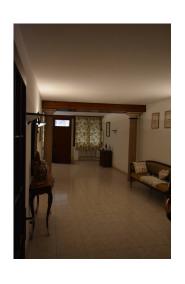

Majestic entrance and lounge in typical Venetian style with two original Doric columns and bathroom/laundry on the ground floor. Climbing the internal staircase, on the first floor you can access a large kitchen combined with the open-plan lounge (where you can get a large third room) with terrace and access to the construction of a beautiful altar with views of the Church of the FRARI: the bright hallway leads to the two bedrooms, and the other two bathrooms. The unit is in good condition and habitable right away. Heating