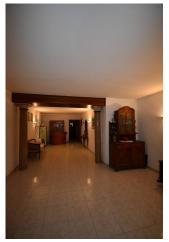

Majestic entrance and lounge in typical Venetian style with two original Doric columns and bathroom/laundry on the ground floor. Climbing the internal staircase, on the first floor you can access a large kitchen combined with the open-plan lounge (where you can get a large third room) with terrace and access to the construction of a beautiful altar with views of the Church of the FRARI: the bright hallway leads to the two bedrooms, and the other two bathrooms. The unit is in good condition and habitable right away. Heating