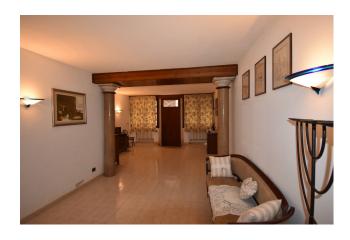

Majestic entrance and lounge in typical Venetian style with two original Doric columns and bathroom/laundry on the ground floor. Climbing the internal staircase, on the first floor you can access a large kitchen combined with the open-plan lounge (where you can get a large third room) with terrace and access to the construction of a beautiful altar with views of the Church of the FRARI: the bright hallway leads to the two bedrooms, and the other two bathrooms. The unit is in good condition and habitable right away. Heating