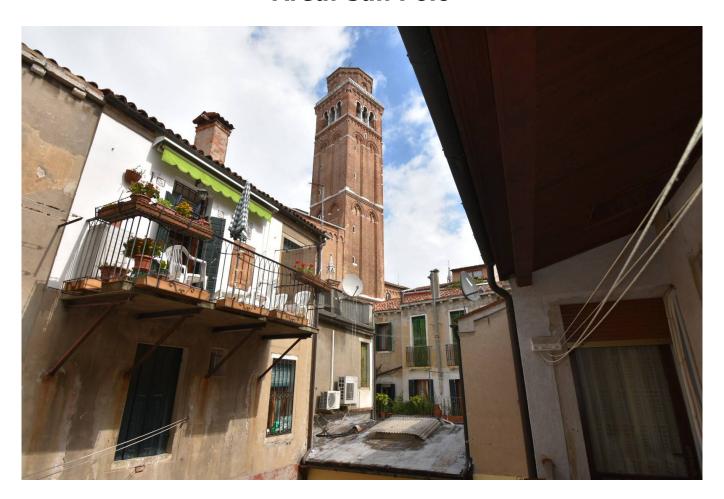

## 200 square meters | Bathrooms: 3 | Bedrooms: 2 | Rooms: 6

In the heart of the historic center, overlooking the bell tower OF FRARI, prestigious block SETTECENTESCO earth/sky of 200 square meters on two levels door alone.

Majestic entrance and lounge in typical Venetian style with two original Doric columns and bathroom/laundry on the ground floor. Climbing the internal staircase, on the first floor you can access a large kitchen combined with the open-plan lounge (where you can get a large third room) with terrace and access to the construction of a beautiful altar with views of the Church of the FRARI: the bright hallway leads to the two bedrooms, and the other two bathrooms. The unit is in good condition and habitable right away. Heating