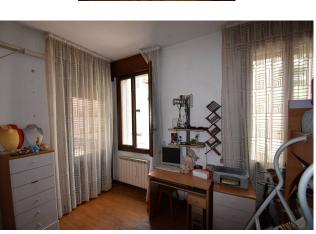

Majestic entrance and lounge in typical Venetian style with two original Doric columns and bathroom/laundry on the ground floor. Climbing the internal staircase, on the first floor you can access a large kitchen combined with the open-plan lounge (where you can get a large third room) with terrace and access to the construction of a beautiful altar with views of the Church of the FRARI: the bright hallway leads to the two bedrooms, and the other two bathrooms. The unit is in good condition and habitable right away. Heating