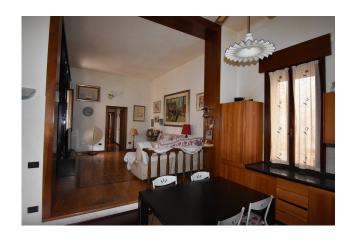

Majestic entrance and lounge in typical Venetian style with two original Doric columns and bathroom/laundry on the ground floor. Climbing the internal staircase, on the first floor you can access a large kitchen combined with the open-plan lounge (where you can get a large third room) with terrace and access to the construction of a beautiful altar with views of the Church of the FRARI: the bright hallway leads to the two bedrooms, and the other two bathrooms. The unit is in good condition and habitable right away. Heating