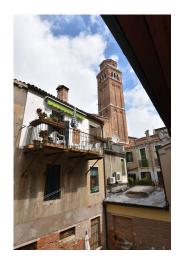

## 200 square meters | Bathrooms: 3 | Bedrooms: 2 | Rooms: 6

In the heart of the historic center, overlooking the bell tower OF FRARI, prestigious block SETTECENTESCO earth/sky of 200 square meters on two levels door alone.

Majestic entrance and lounge in typical Venetian style with two original Doric columns and bathroom/laundry on the ground floor. Climbing the internal staircase, on the first floor you can access a large kitchen combined with the open-plan lounge (where you can get a large third room) with terrace and access to the construction of a beautiful altar with views of the Church of the FRARI: the bright hallway leads to the two bedrooms, and the other two bathrooms. The unit is in good condition and habitable right away. Heating