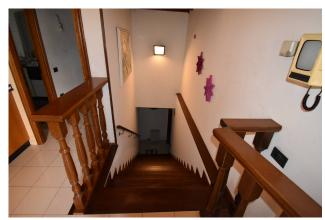

Majestic entrance and lounge in typical Venetian style with two original Doric columns and bathroom/laundry on the ground floor. Climbing the internal staircase, on the first floor you can access a large kitchen combined with the open-plan lounge (where you can get a large third room) with terrace and access to the construction of a beautiful altar with views of the Church of the FRARI: the bright hallway leads to the two bedrooms, and the other two bathrooms. The unit is in good condition and habitable right away. Heating