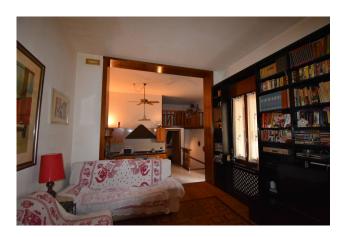

Majestic entrance and lounge in typical Venetian style with two original Doric columns and bathroom/laundry on the ground floor. Climbing the internal staircase, on the first floor you can access a large kitchen combined with the open-plan lounge (where you can get a large third room) with terrace and access to the construction of a beautiful altar with views of the Church of the FRARI: the bright hallway leads to the two bedrooms, and the other two bathrooms. The unit is in good condition and habitable right away. Heating