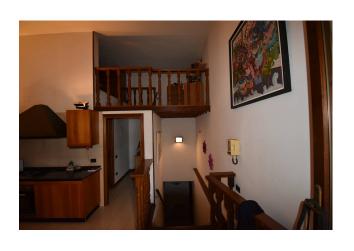

Majestic entrance and lounge in typical Venetian style with two original Doric columns and bathroom/laundry on the ground floor. Climbing the internal staircase, on the first floor you can access a large kitchen combined with the open-plan lounge (where you can get a large third room) with terrace and access to the construction of a beautiful altar with views of the Church of the FRARI: the bright hallway leads to the two bedrooms, and the other two bathrooms. The unit is in good condition and habitable right away. Heating