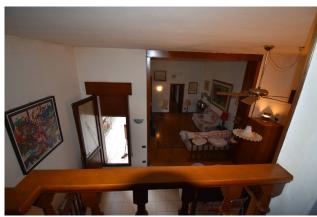

Majestic entrance and lounge in typical Venetian style with two original Doric columns and bathroom/laundry on the ground floor. Climbing the internal staircase, on the first floor you can access a large kitchen combined with the open-plan lounge (where you can get a large third room) with terrace and access to the construction of a beautiful altar with views of the Church of the FRARI: the bright hallway leads to the two bedrooms, and the other two bathrooms. The unit is in good condition and habitable right away. Heating