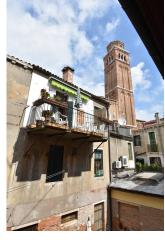

## 200 square meters | Bathrooms: 3 | Bedrooms: 2 | Rooms: 6

In the heart of the historic center, overlooking the bell tower OF FRARI, prestigious block SETTECENTESCO earth/sky of 200 square meters on two levels door alone.

Majestic entrance and lounge in typical Venetian style with two original Doric columns and bathroom/laundry on the ground floor. Climbing the internal staircase, on the first floor you can access a large kitchen combined with the open-plan lounge (where you can get a large third room) with terrace and access to the construction of a beautiful altar with views of the Church of the FRARI: the bright hallway leads to the two bedrooms, and the other two bathrooms. The unit is in good condition and habitable right away. Heating