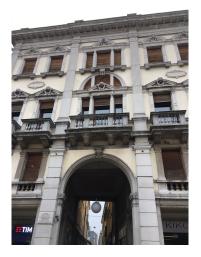

## 165 square meters | Bathrooms: 2 | Rooms: 7

PIAZZA FERRETTO - VIA ALLEGRI LAST FLOOR WITH ELEVATOR IN PERIOD BUILDING ENTRANCE AND VIEW ON THE SQUARE OF 165 SQM DIVIDED INTO DIFFERENT ROOMS AND TWO BATHROOMS. THE OFFICE WAS RECENTLY USED AS A KNOWN DENTAL PRACTICE AND IS STILL FULLY FURNISHED WITH DENTAL EQUIPMENT. THE PROPERTY, OF SURE PRESTIGE, IS THE IDEAL FOR DENTAL, MULTI-PURPOSE OR PROFESSIONAL STUDY. THE STRUCTURE OF THE PROPERTY IS ELEGANT STYLE WITH INTERIOR DIVISION OF MODERN LINE.