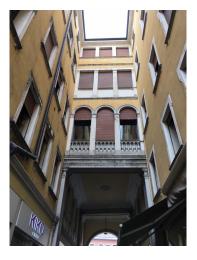

## 165 square meters | Bathrooms: 2 | Rooms: 7

PIAZZA FERRETTO - VIA ALLEGRI LAST FLOOR WITH ELEVATOR IN PERIOD BUILDING ENTRANCE AND VIEW ON THE SQUARE OF 165 SQM DIVIDED INTO DIFFERENT ROOMS AND TWO BATHROOMS. THE OFFICE WAS RECENTLY USED AS A KNOWN DENTAL PRACTICE AND IS STILL FULLY FURNISHED WITH DENTAL EQUIPMENT. THE PROPERTY, OF SURE PRESTIGE, IS THE IDEAL FOR DENTAL, MULTI-PURPOSE OR PROFESSIONAL STUDY. THE STRUCTURE OF THE PROPERTY IS ELEGANT STYLE WITH INTERIOR DIVISION OF MODERN LINE.