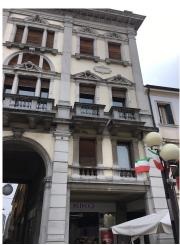

## 165 square meters | Bathrooms: 2 | Rooms: 7

PIAZZA FERRETTO - VIA ALLEGRI LAST FLOOR WITH ELEVATOR IN PERIOD BUILDING ENTRANCE AND VIEW ON THE SQUARE OF 165 SQM DIVIDED INTO DIFFERENT ROOMS AND TWO BATHROOMS. THE OFFICE WAS RECENTLY USED AS A KNOWN DENTAL PRACTICE AND IS STILL FULLY FURNISHED WITH DENTAL EQUIPMENT. THE PROPERTY, OF SURE PRESTIGE, IS THE IDEAL FOR DENTAL, MULTI-PURPOSE OR PROFESSIONAL STUDY. THE STRUCTURE OF THE PROPERTY IS ELEGANT STYLE WITH INTERIOR DIVISION OF MODERN LINE.