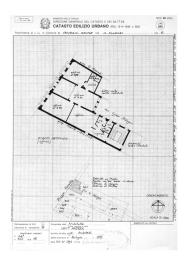

## 165 square meters | Bathrooms: 2 | Rooms: 7

PIAZZA FERRETTO - VIA ALLEGRI LAST FLOOR WITH ELEVATOR IN PERIOD BUILDING ENTRANCE AND VIEW ON THE SQUARE OF 165 SQM DIVIDED INTO DIFFERENT ROOMS AND TWO BATHROOMS. THE OFFICE WAS RECENTLY USED AS A KNOWN DENTAL PRACTICE AND IS STILL FULLY FURNISHED WITH DENTAL EQUIPMENT. THE PROPERTY, OF SURE PRESTIGE, IS THE IDEAL FOR DENTAL, MULTI-PURPOSE OR PROFESSIONAL STUDY. THE STRUCTURE OF THE PROPERTY IS ELEGANT STYLE WITH INTERIOR DIVISION OF MODERN LINE.

### **Property details**

| Code: 11                               | Reason: Rent                     |
|----------------------------------------|----------------------------------|
| Type: Study/Office                     | Region: Veneto                   |
| Province: Venezia                      | Municipality: Venezia            |
| Area: Mestre                           | <b>Price</b> : € 2.200           |
| Total Square Meters: 165 square meters | Bathrooms: 2                     |
| Rooms: 7                               | State of Preservation: Excellent |
| Covered sqm: 165 square meters         | <b>Heating</b> : Heating         |
|                                        |                                  |