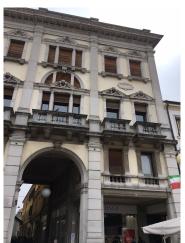

## 165 square meters | Bathrooms: 2 | Rooms: 7

PIAZZA FERRETTO - VIA ALLEGRI LAST FLOOR WITH ELEVATOR IN PERIOD BUILDING ENTRANCE AND VIEW ON THE SQUARE OF 165 SQM DIVIDED INTO DIFFERENT ROOMS AND TWO BATHROOMS. THE OFFICE WAS RECENTLY USED AS A KNOWN DENTAL PRACTICE AND IS STILL FULLY FURNISHED WITH DENTAL EQUIPMENT. THE PROPERTY, OF SURE PRESTIGE, IS THE IDEAL FOR DENTAL, MULTI-PURPOSE OR PROFESSIONAL STUDY. THE STRUCTURE OF THE PROPERTY IS ELEGANT STYLE WITH INTERIOR DIVISION OF MODERN LINE.