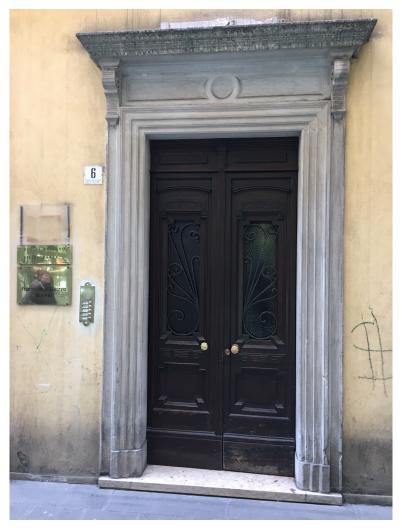

## 165 square meters | Bathrooms: 2 | Rooms: 7

PIAZZA FERRETTO - VIA ALLEGRI LAST FLOOR WITH ELEVATOR IN PERIOD BUILDING ENTRANCE AND VIEW ON THE SQUARE OF 165 SQM DIVIDED INTO DIFFERENT ROOMS AND TWO BATHROOMS. THE OFFICE WAS RECENTLY USED AS A KNOWN DENTAL PRACTICE AND IS STILL FULLY FURNISHED WITH DENTAL EQUIPMENT. THE PROPERTY, OF SURE PRESTIGE, IS THE IDEAL FOR DENTAL, MULTI-PURPOSE OR PROFESSIONAL STUDY. THE STRUCTURE OF THE PROPERTY IS ELEGANT STYLE WITH INTERIOR DIVISION OF MODERN LINE.