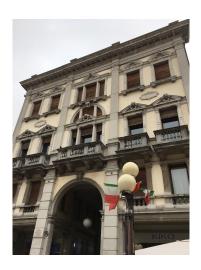

## 165 square meters | Bathrooms: 2 | Rooms: 7

PIAZZA FERRETTO - VIA ALLEGRI LAST FLOOR WITH ELEVATOR IN PERIOD BUILDING ENTRANCE AND VIEW ON THE SQUARE OF 165 SQM DIVIDED INTO DIFFERENT ROOMS AND TWO BATHROOMS. THE OFFICE WAS RECENTLY USED AS A KNOWN DENTAL PRACTICE AND IS STILL FULLY FURNISHED WITH DENTAL EQUIPMENT. THE PROPERTY, OF SURE PRESTIGE, IS THE IDEAL FOR DENTAL, MULTI-PURPOSE OR PROFESSIONAL STUDY. THE STRUCTURE OF THE PROPERTY IS ELEGANT STYLE WITH INTERIOR DIVISION OF MODERN LINE.